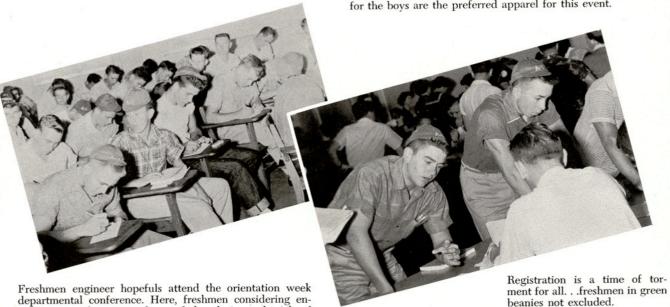

ina Kingsville



Roger F. Towns Bruni



 $\begin{array}{c} {\rm Roger\ Trevino} \\ {\it Beeville} \end{array}$ 



Bobby J. Turner Sabinal



Fred O. Valdez Kingsville



Rose Marie Valdez Kingsville

Houston

Runge

Jourdanton



Hazel Vantreese Kingsville



Hellen Vantreese Kingsville



Humberto Vela Corpus Christi



Alvin J. Veselka Robstown



UR 配 S





Kingsville Rio Hondo

























Shirley N. Williams

Kenneth H. Williams

Wayne Wilsher

Ellis E. Wind







John H. Womack Donald R. Woods George R. Wright Fabian E. Yanta George Zerda

McAllen Corpus Christi Laredo Runge Beeville







The Shirt-tail Parade is a pantless highlight of the fall semester. Shirts and jeans for the girls and shirts and no jeans for the boys are the preferred apparel for this event.



departmental conference. Here, freshmen considering en-gineering as their major learn of the glories and trials of that field of study.

The floor of Loftin Hall is made available to freshmen for formal dining.

The parade included cigar-smoking cuties who puffed and coughed in the contest to discover the best-smoking girl.



FRESHMAN CLASS OFFICERS

MARY HELEN EGAN Reporter



JEAN CLARE GARNER Student Council Representative

JOE JOHNSON Treasurer

> "SHORTY" DILLON Vice-President



FAYE MAIVILLE Secretary

LEWIS JERNIGAN President

> BETTY BRUCE STEPHENS Parliamentarian

E. Harvey Adams Geneva L. Adams Frank D. Agee Corpus Christi Connie Jo Albrecht Jackie June Albrecht Jimmie D. Albrecht Tommy J. Allen Bobby G. Alsabrook Joyce Arthur

Jacksonville Robstown Crystal City Angleton

Kin