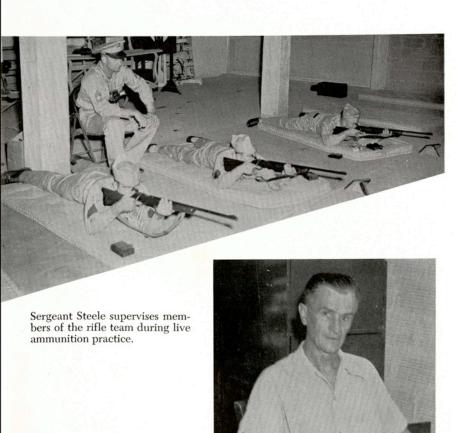

|
| Secretary-Treasurer | JOHN K. RAMPMIER |



### THE KING'S RIFLES





Cadet Colonel Garnet Burgess receiving saber from Eddie Richter, Cadet Colonel of 1954.



Sergeants Sam T. Jackson, E. M. Steele, Oscar D. Stone, and Oneida Illingworth.



## HEADQUARTERS COMPANY

Cadet Captain SCRUGGS LOVE



Sergeant C. G. Jones, Cadet Colonel Garnet Burgess, and Sergeant Major Randall Odom during Thursday drill in-spection.



Lt. Colonel ROBERT C. MASENGA



Guidon bearers







Sergeants E. M. Steele and Kenneth Sawyer and Secretary Faye Maiville in R.O.T.C. front office.



Cadets work at the weekly task of cleaning weapons in the R.O.T.C. armory.



Parading cadets pass the battalion staff and the reviewing stand for inspection.



## BAND COMPANY

Cadet Captain . . . . . . . GARY FENNER





Sergeant SAM T. JACKSON

ANTHONY A. GARDT military property custodian at the R.O.T.C. armory





The Military Ball is one of the high spots in the social activities at A&I. Held in February, the dance was attended by over two hundred cadets, their dates, and in vited guests. Betty Lott, honorary cadet colonel of the R.O.T.C., and the honorary cadet captains of the corps were presented at this, the fourth annual Military Ball at A&I.





Battalion Sweetheart and Queen of the Corps Betty Lott with escort Cadet Colonel Garnet Burgess.



Honorary Cadet Captain, A Company, Shirley Luce with escort Cadet Captain Wayne Hamilton.

Honorary Cadet Captain, Band Company, Pat Hall with escort Cadet Captain Gary Fenner.

Honorary Cadet Captain, C Company, Dorothy Lindley with escort Cadet Captai