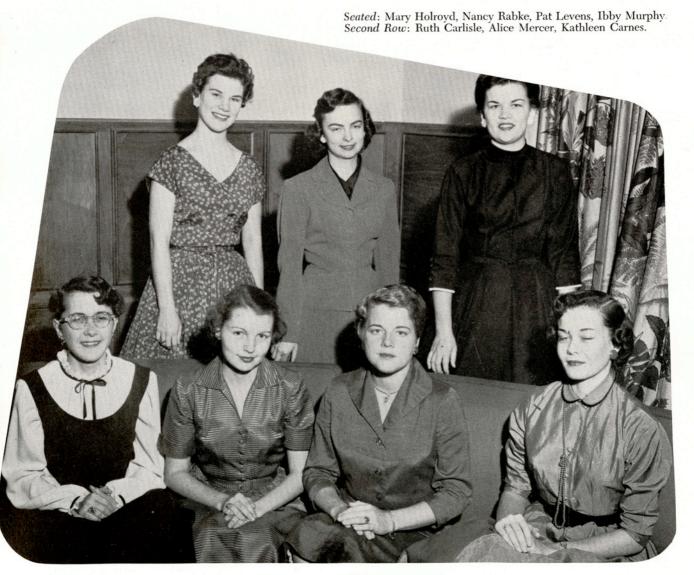

at A&I in 1941. All girls enrolled at A&I automatically become members.





In February the A. W. S. gave a Lasagna supper, open to all women students and their guests. After-dinner opinions were enthusiastic.

# **COUSINS HALL**

Each year the residents of **UUUDIID IIAIII** elect a house council charged with the duty of fostering good will and harmonious living among the dormitory residents. Two representatives are elected from each wing in the dormitory to form this council.

### **OFFICERS**

| President       | PAT LEVENS     |
|-----------------|----------------|
| Vice-President  | MARGIE STEEN   |
| Secretary       | MARGIE LABAUVE |
| Treasurer       | RUTH CARLISLE  |
| Reporter        | MARY HOLROYD   |
| Sports Manager  | ALICE MERCER   |
| Parliamentarian | JUDY BRADBURN  |





Seated: Ann Haynes, Lillyan Ewert, Nell Heard, Bobbie McDowell, Paula Strong, Mary Helen Egan.

Standing: Kaye Anne Lloyd, Melba Atzenhoffer, Joyce McBride, Charleen Lewis, Estella Reyes, Ann Copeland, Shirley Pharis, Carlene Heldenfels, Ann Dayton, Andrea Gonzalez.

#### **OFFICERS**

| President      | NELL HEARD      |
|----------------|-----------------|
| Vice-President | LILLYAN EWERT   |
| Secretary      | BOBBIE McDOWELL |
| Treasurer      | PAULA STRONG    |
| Reporter       | MARY HELEN EGAN |

#### LILA BAUGH HOUSE COUNCIL

is an organization formed by the residents of Lila Baugh Hall to help encourage harmonious living in the dormitory.



Lila Baugh girls sing and snack at their annual Christmas party.





Seated: WAYNE WILSHER, business manager, RICHARD BOHL, president,