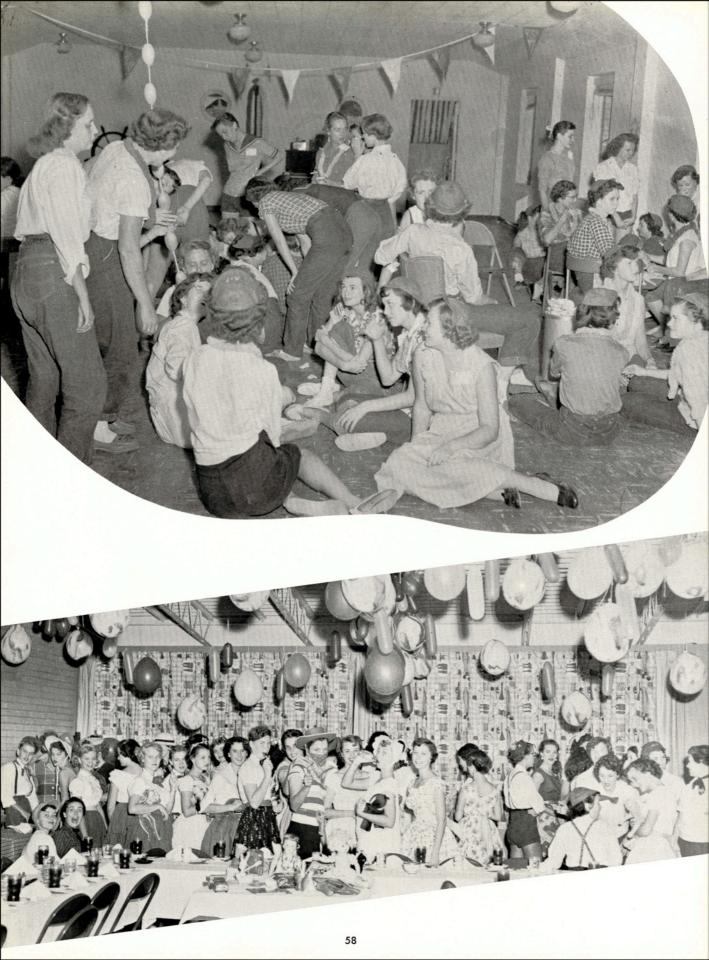

ILAIDY
Dorothy Lindley

Junior . . .





ILAINTAINA ILAIDY Kaye Anne Lloyd

Junior . .





LANTANA LADY Betty Lott

Junior . . .





LANTANA LADY Bobbie Lou McDowell

Senior . . .





Jane Laney

Carole Alsup

Ladies-In-Waiting To

LANTANA QUEEN Mary Cook





MILTON RUSSELL, Publicity and Programs Chairman

LUCILE HODGES, Chairman of Costumes and Art

## CORONATION COMMITTEE



ALAN JOHNSTON, Parade Chairman



MORRIS KREIDEL, Director of Coronation Ball



Jim Wilkinson, Court program director, and Assistant Director Sally Higgins sit behind their desk and hold discussion of scenes and properties for the Coronation program. Lu Hodges, Genevieve Porter, and Malcolm Johnson offer suggestions.

### MALCOLM JOHNSON, Stage Manager





MARGARET McCLANE, Chairman of Arrangements











Sorority life on the campus officially began with RUSH WEEK, held in October.

Beta Gamma launched the round of parties with a mythical cruise on the USS Beta Gamma. Fish nets, life-savers, and buoys decked the halls.

Delta Theta took it from there with ruffles, bows, and little girl clothes. Members and rushees reverted to childhood for a kid party, complete with balloons, water pistols, lollipops, and baby bottles.

It was a Western shindig for the Alpha Sigmas with hay on the floor and Bull Durham on the tables. Barbecued chicken with all the trimmings made up the chuck-wagon supper.





Dancing in bare feet was permitted at the Alpha Phi Omega presentation dance. Introduction of Mary Cook as sweetheart of the organization was the high point of the dance.

Spring semester Kappa Sigm