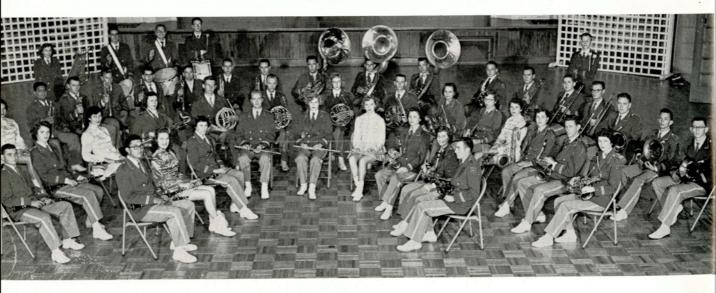

orge Price, Eleanor Friesen, Joe Hicks, Miriam Garcia, Dorothy Lindley, David VanLoh, Joyce Pennington, Tom Smith, Gayle McGough; Bassoon: Mary Roach; Saxophones: Dean Pierce, Leland Clary, Douglas Andrews, Manie Mayer, Wanda DeMars, Willa Waters, James May, Bettye Wilkinson, Bill Posey; Horns: Donna Shock, Anne Menke, Charles Schutte, Clifford Olson, Gerald Mooney; Cornets: Scott Cook, Stanley Aymong, Richard Jones, Nick Valdez, David Clegg, Gary Barr, Tommy Monroe, A. D. Mabry; Baritones: Don Foster, Vernon Hatch, Karl McKinney; Trombones: Richard Wier, Robert McCurdy, David Castillo, Wayne Pipes, Filiberto Carrillo; Basses: Emmett Arnold, Danny Gregory, Walter Morgan, Milford Smith; Percussion: Don Galen, Robert Thompson, Joe Meyer, Robert Beckham, Don Hittson; Bells: Eddiemae Phares.





Barbara True



Mary Miles Daughters



Beverly Sharp



Carleen Adlam



Carolyn Casburn Drum Major



Shirley Luce





Dorothy Lindley

## **CHEERLEADERS**



Bob Regan Head Cheerleader



Bill Fowler





Pat Hall



C. G. Jones



Betty Lott

Bertha Center



#### GILBERT E. STEINKE

Returning to his Alma Mater, Mr. Steinke served his first year as head football coach and director of athletics. One of the Javelinas' all-time gridiron stars, Mr. Steinke graduated in 1942, played professional football, served in the Navy, and last coached at A&M before returning to A&I. Steinke did an excellent job of moulding the Javelinas, a young, relatively inexperienced bunch of boys, into a hard-fighting crew that gave every team they played a rugged battle all the way.

Student Assistant Coac