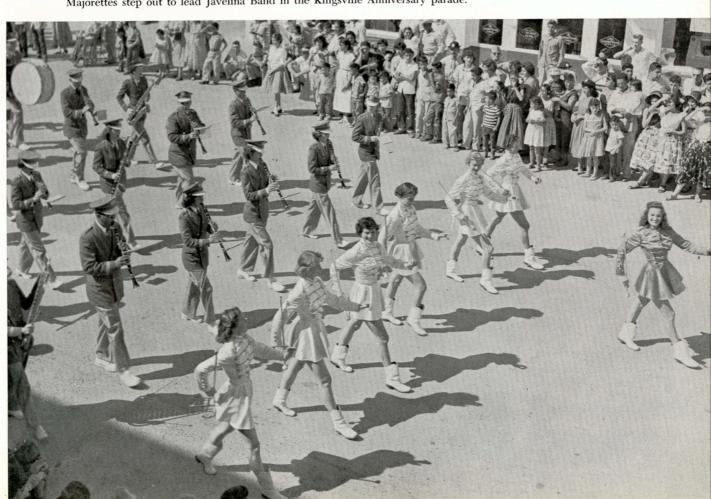

et Captain, Headquarters Company, Carol Lee Burgess with escort Cadet Captain Scruggs Love.



Honorary Cadet Captain, B Company, Carol Ann Kuester with escort Cadet Captain David Gelfer.





Sid Douthit, co-captain, crashes through poster held by Bill Fowler and "Bones" Jones.



"Porky," A&I's Javelina mascot, poses for the photographer.



Javelina supporters turn out in force for the pep rally before the football game between A&I and UCC.



Football boys are introduced at an all-college assembly before the UCC game.



Bob Regan, head cheerleader, leads yells at a pep rally held before the football game with Stephen F. Austin College.

Dorothy Lindley twirls a flaming baton at the Homecoming bonfire.



Majorettes step out to lead Javelina Band in the Kingsville Anniversary parade.





Front Row: JIM MARTIN, president, SIDNEY DOUTHIT, vice-president, MARY JO SCOGIN, sweetheart, Delwin Hunt, KENNETH WILHITE, treasurer, WESLEY TAYLOR, secretary, H. N. CLARKSON, sponsor.

Second Row: Wally Mayer, Darrell Britt, John McCampbell, Ken Stewart, Corky Crane, S. T. Bridges, Rod Beamguard, Norman Clinger, William Putnam, Hall White.

Hall Whitley.

Top Row: Humberto Garcia, John Ormand, Ray Houts, Carl Hopkins, Norman Smith, Ed Wachtel, Thomas Miksch, Alvin Schubert, Rocky Garcia.

# "T" ASSOCIATION



"T" Association Sweetheart Mary Jo Scogin shares her seat of honor at the Homecoming game with Norman Clinger.

Homecoming Queen Mary Jo Scogin, sophomore HPE major from Raymondville, rides around the football field in her "chariot."





Mary Jo is presented traditional red ros