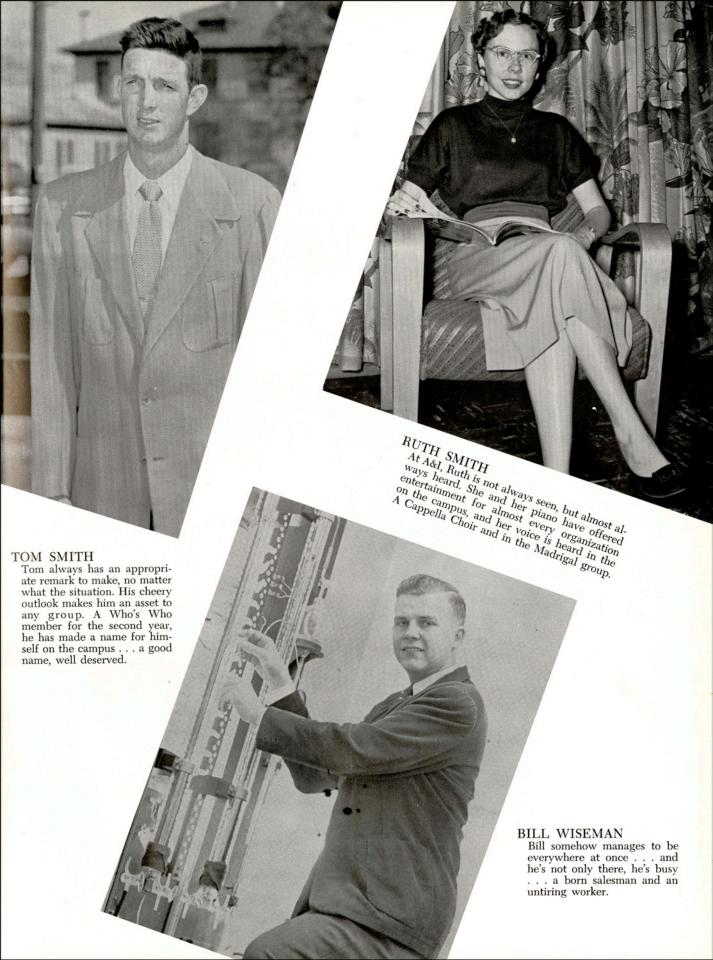

|





# -



1955

A student
publication of the
TEXAS
COLLEGE
OF
ARTS AND INDUSTRIES
Kingsville, Texas

Editor JOAN ETHEREDGE

Sponsor
DELMER ASHWORTH

Color Photography
J. P. CROWE

Portrait Photography

NEWSFOTO PUBLISHING CO.

Lithographed
NEWSFOTO PUBLISHING CO.



# EEL RANCHOS



# edicated to

The reason for all this . .











OLD ADMINISTRATION BUILDING

#### NIERMAN SCIENCE HALL





JONES AUDITORIUM

STUDENT UNION BUILDING





GYMNASIUM

#### HOME ECONOMICS COTTAGE





LOFTIN HALL

#### PRESIDENT'S HOME





SEALE HALL

MAY HALL





LILA BAUGH HALL

COUSINS HALL











WILLIAM PUTNAM
"Putter" has long been known for
his unbelievable drive on the
football field, and he has proven that his drive carries over into everything, including his office of president of the Student Council.



#### LUCILE HODGES

A First Lady of the A&I Theatre, Lu has many other talents—from art, to music, to campus politics—right on down to being a real fine friend to everyone.





# ROTC. LIBRARY t mint vint 21

Bill has done a lot of work around the campus without re-ceiving any credit for it. He is the kind of person everyone likes to see emerge a winner, and there's little doubt that he is just that.

GARNET BURGESS
Always reliable and trustworthy, the praise isn't important to Garnet as long as the results are worthwhile. Unobtrusively, Garnet slipped into a position of r