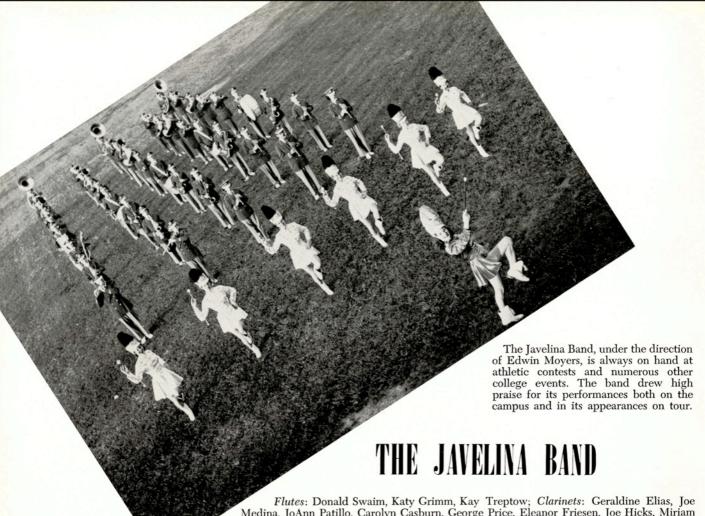

yer, Darrell Britt, John McCampbell, Ken Stewart, Corky Crane, S. T. Bridges, Rod Beamguard, Norman Clinger, William Putnam, Hall White.

Hall Whitley.

Top Row: Humberto Garcia, John Ormand, Ray Houts, Carl Hopkins, Norman Smith, Ed Wachtel, Thomas Miksch, Alvin Schubert, Rocky Garcia.

# "T" ASSOCIATION



"T" Association Sweetheart Mary Jo Scogin shares her seat of honor at the Homecoming game with Norman Clinger.

Homecoming Queen Mary Jo Scogin, sophomore HPE major from Raymondville, rides around the football field in her "chariot."





Mary Jo is presented traditional red roses and receives the also-traditional kiss and is thus officially established as "T" Association sweetheart for 1954-55.

Leaving the field after the Homecoming ceremony, Mary Jo exhibits a "sweetheart grin."





Flutes: Donald Swaim, Katy Grimm, Kay Treptow; Clarinets: Geraldine Elias, Joe Medina, JoAnn Patillo, Carolyn Casburn, George Price, Eleanor Friesen, Joe Hicks, Miriam Garcia, Dorothy Lindley, David VanLoh, Joyce Pennington, Tom Smith, Gayle McGough; Bassoon: Mary Roach; Saxophones: Dean Pierce, Leland Clary, Douglas Andrews, Manie Mayer, Wanda DeMars, Willa Waters, James May, Bettye Wilkinson, Bill Posey; Horns: Donna Shock, Anne Menke, Charles Schutte, Clifford Olson, Gerald Mooney; Cornets: Scott Cook, Stanley Aymong, Richard Jones, Nick Valdez, David Clegg, Gary Barr, Tommy Monroe, A. D. Mabry; Baritones: Don Foster, Vernon Hatch, Karl McKinney; Trombones: Richard Wier, Robert McCurdy, David Castillo, Wayne Pipes, Filiberto Carrillo; Basses: Emmett Arnold, Danny Gregory, Walter Morga