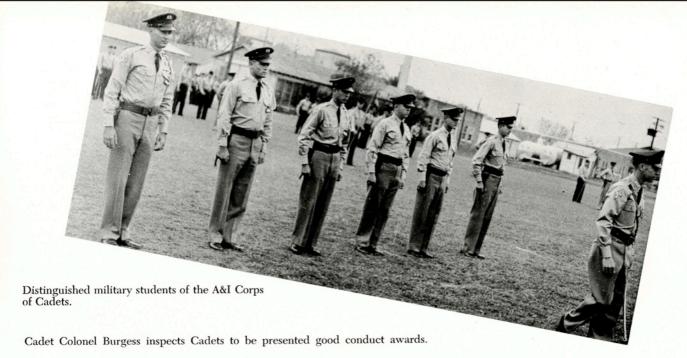

neth Witten B. R. Wood Terry F. Wood Thomas S. Yaklin

Floresville Floresville Corpus Christi Riviera





Signal Corps ROTC Cadets C. C. Johnson, D. E. Karr, Preston D. Hix, A. S. Love, Jr., F. C. Houts, and A. J. Knaggs discuss the ROTC Summer Camp program with the A&I president during Dr. Poteet's visit to Camp Gordon, Georgia.









Here A&I cadets learn many of the things required of good soldiers.

King's Rifles form Honor Guard in front of Old Administration Building.

 ${\bf Cadet}$  Captain Johnson and Cadet Lt. Clinger shout "encouragement" to cadets.





Second lieutenants and sergeants are always around to help the new cadets learn to march.  $\,$ 

Honorary Cadet Colonel Betty Lott presents award with help of Cadet Colonel Burgess and Lieutenant Colonel R. C. Masaenga.







Honorary Cadet Ladies shown at presentation of Good Conduct Awards. From left: Shirley Luce, Dorothy Lindley, Betty Lott, Carol Ann Kuester, and Pat Hall.





Bottom Row: Lt. Col. Robert C. Masenga, Major Randolph G. Cooper, Preston L. Meeks, David A. Gelfer, John K. Rampmier, Donald B. Crawford, Dan H. Evans, Gary Lee Fenner, Curtis A. Dowden.
Second Row: William W. Monk, George Babcock, Don E. Karr, Morris K. Kreidel, Albert Scruggs Love, Jr., Norman Clinger, Raymond Bonoan, Reymundo C. Valorro, Carnet Burger, Press.

G. Ybarra, Garnet Burgess.

Third Row: Max A. Stiers, Hugh W. Parks, William M. Wiseman, Fred R. Pybus, Troy Woodward, Henry H. Hassler, Wesley Taylor, Robert E. K. Crook, Gerald Wagner.

## ROTC OFFICERS' CLUB

#### **OFFICERS**

| President           | PRESTON L. MEE