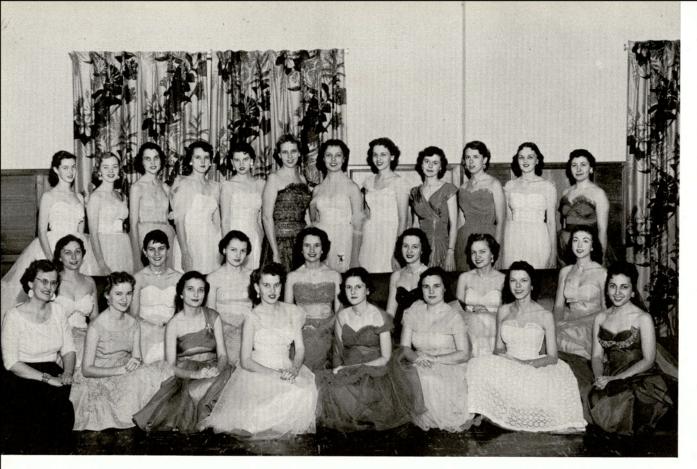

the USS Beta Gamma. Fish nets, life-savers, and buoys decked the halls.

Delta Theta took it from there with ruffles, bows, and little girl clothes. Members and rushees reverted to childhood for a kid party, complete with balloons, water pistols, lollipops, and baby bottles.

It was a Western shindig for the Alpha Sigmas with hay on the floor and Bull Durham on the tables. Barbecued chicken with all the trimmings made up the chuck-wagon supper.





Dancing in bare feet was permitted at the Alpha Phi Omega presentation dance. Introduction of Mary Cook as sweetheart of the organization was the high point of the dance.

Spring semester Kappa Sigma Nu pledges are forbidden to smile or speak unless spoken to at Monday night fraternity meetings. Sweetheart Kaye Anne Lloyd holds the paddle.





Bottom Row: MARGARET BROWN, corresponding secretary, Betty Lou Hawks, Mary Ann Harwood, JUNE BUNCH, president, JOYCE CHANDLER, chaplain, Shirley Crisp, JOAN ETHEREDGE, recording secretary, NANCY MAY, song leader.

Second Row: Carol Ann Kuester, Shirley Luce, Nancy Rabke, Joy McKim, Barbara O'Neal, BETTY LOTT, treasurer, Yvonne McCarty.

Third Row: Peggy Shults, Mary Miles Daughters, Ruth Dietz, Judy Garrett, JOAN BUNCH, vice-president, Arlene Bridgers, Mary Mills, LILLYAN EWERT, Intersorority council representative, Juanita Wentz, Janice Gardner, Evelyn Gottschling, Roselyn Skelley.

DELTA THETA promotes friendship, loyalty and high social standards among its members. Membership is by invitation only during rush week at the beginning of the fall term. The members participate in college a