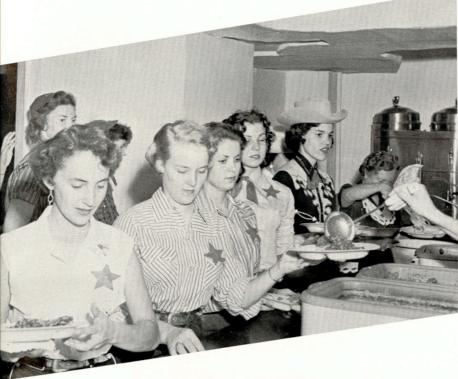

d properties for the Coronation program. Lu Hodges, Genevieve Porter, and Malcolm Johnson offer suggestions.

### MALCOLM JOHNSON, Stage Manager





MARGARET McCLANE, Chairman of Arrangements











Sorority life on the campus officially began with RUSH WEEK, held in October.

Beta Gamma launched the round of parties with a mythical cruise on the USS Beta Gamma. Fish nets, life-savers, and buoys decked the halls.

Delta Theta took it from there with ruffles, bows, and little girl clothes. Members and rushees reverted to childhood for a kid party, complete with balloons, water pistols, lollipops, and baby bottles.

It was a Western shindig for the Alpha Sigmas with hay on the floor and Bull Durham on the tables. Barbecued chicken with all the trimmings made up the chuck-wagon supper.





Dancing in bare feet was permitted at the Alpha Phi Omega presentation dance. Introduction of Mary Cook as sweetheart of the organization was the high point of the dance.

Spring semester Kappa Sigma Nu pledges are forbidden to smile or speak unless spoken to at Monday night fraternity meetings. Sweetheart Kaye Anne Lloyd holds the paddle.





Bottom Row: MARGARET BROWN, corresponding secretary, Betty Lou Hawks, Mary Ann Harwood, JUNE BUNCH, president, JOYCE CHANDLER, chaplain, Shirley Crisp, JOAN ETHEREDGE, recording secretary, NANCY MAY, song leader.

Second Row: Carol Ann Kuester, Shirley Luce, Nancy Rabke, Joy McKim, Barbara O'Neal, BETTY LOTT, treasurer, Yvonne McCarty.

Third Row: Peggy Shults, Mary Miles Daughters, Ruth Dietz, Judy Garrett, JOAN BUNCH, vice-president, Arlene Br