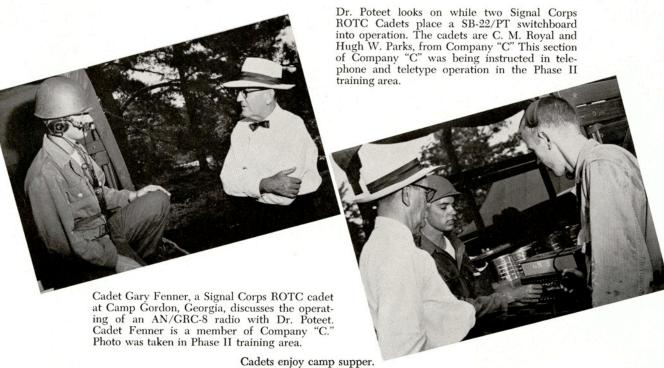

tonio

Robstown









John Walker Poteet



San Antonio





James Warren

Corpus Christi







Ronnie R. Webb

Seguin

Mary J. Wallace Goliad

Antoinette Weiss San Antonio Louie A. Weiss Refugio George H. Wernette











Charles B. Wheeler Barbara G. White San Antonio H. Andy White Lowell D. Willeford

Mary W. Westover











Charles R. Williams George West Kathlene F. Wilson Alice Martha O. Wilson Alice Velma Marie Wilson Alice

















Kenneth Witten B. R. Wood Terry F. Wood Thomas S. Yaklin

Floresville Floresville Corpus Christi Riviera





Signal Corps ROTC Cadets C. C. Johnson, D. E. Karr, Preston D. Hix, A. S. Love, Jr., F. C. Houts, and A. J. Knaggs discuss the ROTC Summer Camp program with the A&I president during Dr. Poteet's visit to Camp Gordon, Georgia.









Here A&I cadets learn many of the things required of good soldiers.

King's Rifles form Honor Guard in front of Old Administration Building.

 ${\bf Cadet}$  Captain Johnson and Cadet Lt. Clinger shout "encouragement" to cadets.





Second lieutenants and sergeants are always around to help the new cadets learn to march.  $\,$ 

Honorary Cadet Colonel Betty Lott presents award with help of Cadet Colonel Burgess and Lieutenant Colonel R. C. Masaenga.







Honorary Cadet Ladies shown at presentation of Good Conduct Awards. From left: Shirley Luce, Dorothy Lindley, Betty Lott, Carol Ann Kuester, and Pat Hall.





Bottom Row: Lt. Col. Robert C. Masenga, Major Randolph G. Cooper, Preston L. Meeks, David A. Gelfer, John K. Rampmier, Donald B. Crawford, Dan H. Evans, Gary Lee Fenner,