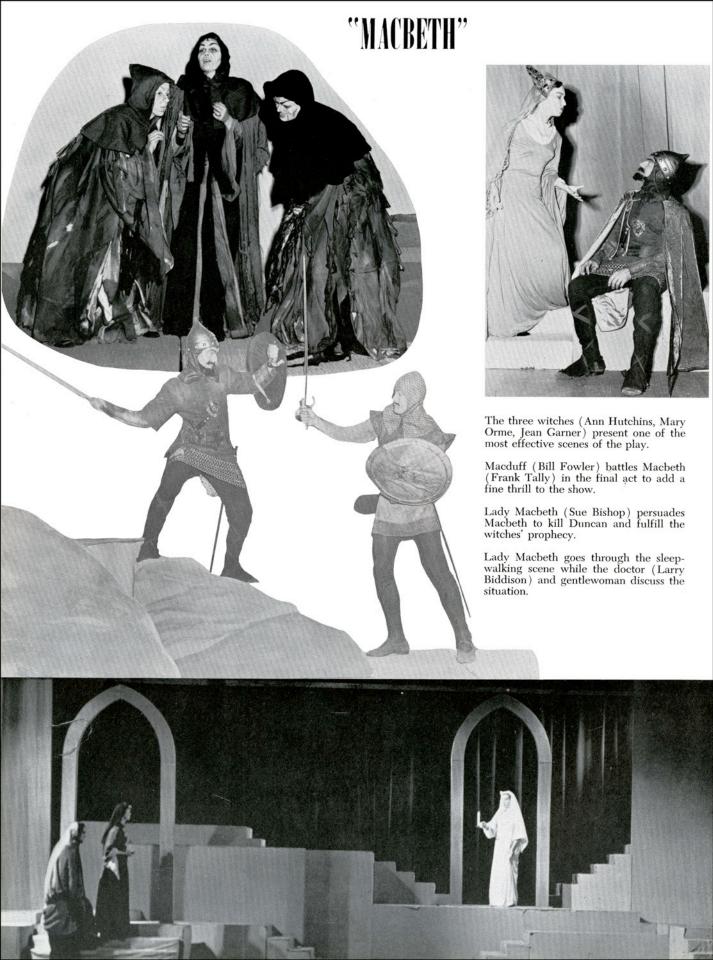

L |
| Treasurer      | PAULA STRONG    |
| Reporter       | MARY HELEN EGAN |

#### LILA BAUGH HOUSE COUNCIL

is an organization formed by the residents of Lila Baugh Hall to help encourage harmonious living in the dormitory.



Lila Baugh girls sing and snack at their annual Christmas party.





Seated: WAYNE WILSHER, business manager, RICHARD BOHL, president, MRS. LOU BOLTON, dormitory director, Henry Hassler. Second Row: Arvis Powell, N. F. Hamady, Henry Robbins, David Schott, Donald Vrana, Charles Williams, Charles Pesek, Raymond Bonoan.

Third Row: William C. Blalock, Raul Flores, Ronnie Moore, James Bennett, Sonny Brown, Jay Barron, Billy Cogburn, Melrose M. Nitsche, Bobby Alsobrook.

## WESTERVELT - FLATO COOPERATIVE DORMITORY

Flato residents in their more leisurely moments.









The Lieutenant (Malcolm Johnson) admires the charming Marie Louise (Sandy Borg)



Paul (Larry Bogle) convinces Marie Louise that he still loves her

### "MY THREE ANGELS"

Uncle Joseph (Kirk Dahlberg) reads the codicil to Uncle Henri's will, while Alfred and Jules (A. D. Mabray and Bill Posey) look on.



Felix (Larry Biddison) is severely reprimanded for his terrible bookkeeping by Uncle Henri (Rodnev Skidmore)

Alfred is questioned by Emilie (Edith Campbell) after he saves Marie Louise from drowning herself







. . . Gladys the horse helped capture. . .

 $\mathsf{Dodo}.$  . .The Clown That Ran Away. . .tells the children the story of how. . .

## "THE CLOWN THAT RAN AWAY"

was the annual Children's Production of the A&I players. "Dodo" was played by Lucile Hodges. The play was d