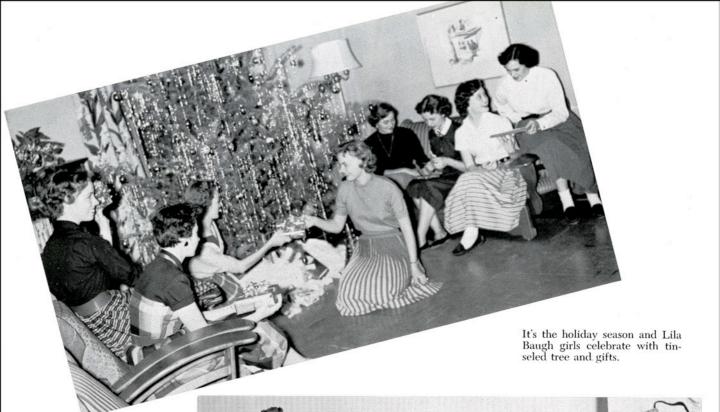

Sam D. Seale Joe J. Seiders Frank H. Sharp



Cecil D. Stedman Beverly J. Story Ralph W. Studer Donald A. Swaim







Richard L. Swan Laredo L. Fred Tasto Don Tefertiller Clara J. Thomas Corpus Christi

Bishop Alice











Julius C. Todd

Brownsville San Diego Kingsville Yoakum









Robert Tucker

Maria Tovar

Noe R. Truan

Alfredo Villareal Sarita Robstown Marvin Wagener Alma E. Ward Raymondville Milton Weikel Los Fresnos











Juanita Wentz Mathis Elaine Whiddon Driscoll Billy C. White Aransas Pass Charles Whittle Rio Hondo Bob M. Wilcox San Antonio













Charles Wilson Fred S. Wilson Bruce Witten San Antonio Joyce Yamaguchi San Antonio William Yeager Aransas Pass Hyongduh Yoo Seoul, Korea Harry Zenner San Antonio

Bettye Wilkinson



Refugio

Brownsville













Homework takes a back seat when competition like this presents itself.





Bobbie White adds that ever-important finishing touch.

# MICHAEL AUSTIN President

## SOPHOMORE CLASS **OFFICERS**



ROBERT SCHWEBEL Vice-President



JUDY BRADBURN Treasurer



JOHN CHISUM Student Council Representative



GILBERT TAYLOR Parliamentarian



BARBARA LEFFINGWELL Secretary

















Leon G. Armstrong Daniel Arriago Donna Falcon

Johnny Atwood Rockport

Michael E. Austin Thomas I. Baltazar Corpus Christi

Beeville

Gary L. Barr Victoria

J. Vance Barron Santa Rosa









Irvin E. Behrend







Kirk Bartley McAllen

Don M. Bean Beaumont

Kingsville

Nancy Ann Beck

San Antonio Weslaco Corpus Christi





Clyde Bippert San Antonio

Andrew L. Blaschke Woodsboro



Elbert L. Brown

Betty Sue