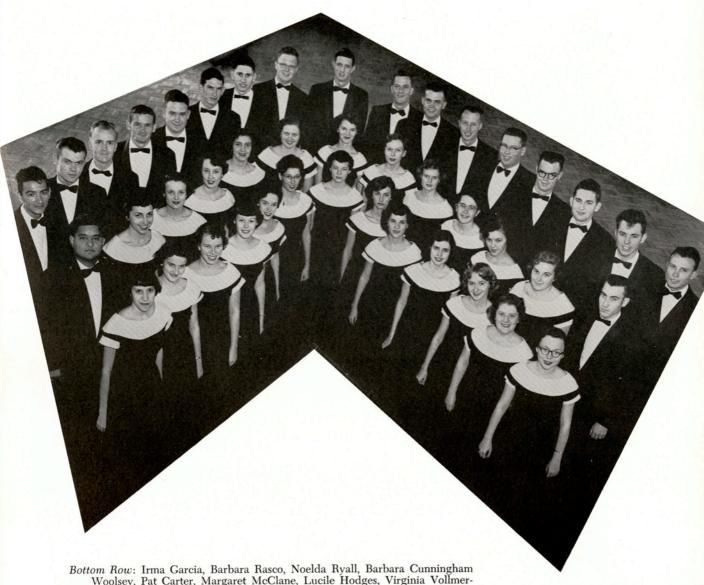

Christian love and fellowship.





A&I's A Cappella Choir sang at the Homecoming dedication of the Alfred L. Kleberg Engineering Building.



Bettye Wilkinson, Lloyd K. Herren, Pat Carter, and Monty Montgomery were members of the December "Messiah" performance. Mr. Herren directed the Handel production.



Kirk Dahlberg, Betsy Ann Boyd, and Miss Arlene F. Du Mond are shown working on the set for the production of Shakespeare's "Macbeth."



The A Cappella Choir and the Mixed Chorus at one of their many "Messiah" practice sessions.



The Madrigal Singers, directed by Lloyd K. Herren, also know what it means to put in hours of practice.

Violinists give earnest attention to their instruments in a practice session. E. Edwin Moyers, assistant professor of music, teaches the bow wielders.





Bottom Row: Irma Garcia, Barbara Rasco, Noelda Ryall, Barbara Cunningham Woolsey, Pat Carter, Margaret McClane, Lucile Hodges, Virginia Vollmering, Bettye Wilkinson, Molly Noble, Mary Lou Grona, Sandra Gantt Wier, Betty Daughtrey.

Second Row: Nicholas Valdez, Nancy May, Kaye Anne Lloyd, Sue Bishop, Billy Gatliff, Jo Carter, Ann Menke, Ruth Smith, Jean Garner, Mary Holroyd, Jo

Lynn Durham, Martha Wilson, Dean Pierce.

Third Row: Amado Ayala, Richard Jones, Donald Swaim, Ralph Waters, Karl McKinney, William Weir, Don McNeely, Ralph Montgomery, Tom Smith, Ed Compere, Bill Wiseman, Del Dyreson, Emmett Arnold, Robert McCurdy, Richard Wier, Frank Montgomery, Charles Bull.

# A CAPPELLA CHOIR

Much in demand for performances at various programs on the campus, the A Cappella Choir each year ap