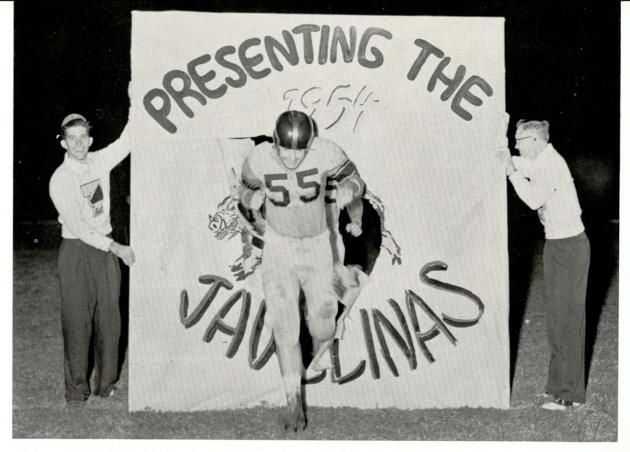

r two hundred cadets, their dates, and in vited guests. Betty Lott, honorary cadet colonel of the R.O.T.C., and the honorary cadet captains of the corps were presented at this, the fourth annual Military Ball at A&I.





Battalion Sweetheart and Queen of the Corps Betty Lott with escort Cadet Colonel Garnet Burgess.



Honorary Cadet Captain, A Company, Shirley Luce with escort Cadet Captain Wayne Hamilton.

Honorary Cadet Captain, Band Company, Pat Hall with escort Cadet Captain Gary Fenner.

Honorary Cadet Captain, C Company, Dorothy Lindley with escort Cadet Captain Troy Woodward.





Honorary Cadet Captain, Headquarters Company, Carol Lee Burgess with escort Cadet Captain Scruggs Love.



Honorary Cadet Captain, B Company, Carol Ann Kuester with escort Cadet Captain David Gelfer.





Sid Douthit, co-captain, crashes through poster held by Bill Fowler and "Bones" Jones.



"Porky," A&I's Javelina mascot, poses for the photographer.



Javelina supporters turn out in force for the pep rally before the football game between A&I and UCC.



Football boys are introduced at an all-college assembly before the UCC game.



Bob Regan, head cheerleader, leads yells at a pep rally held before the football game with Stephen F. Austin College.

Dorothy Lindley twirls a flaming baton at the Homecoming bonfire.



Majorettes step out to lead Javelina Band in the Kingsville Anniversary parade.





Front Row: JIM MARTIN, president, SIDNEY DOUTHIT, vice-president, MARY JO SCOGIN, sweetheart, Delwin Hunt, KENNETH WILHITE, treasurer, WESLEY TAYLOR, secretary, H. N. CLARKSON, sponsor.