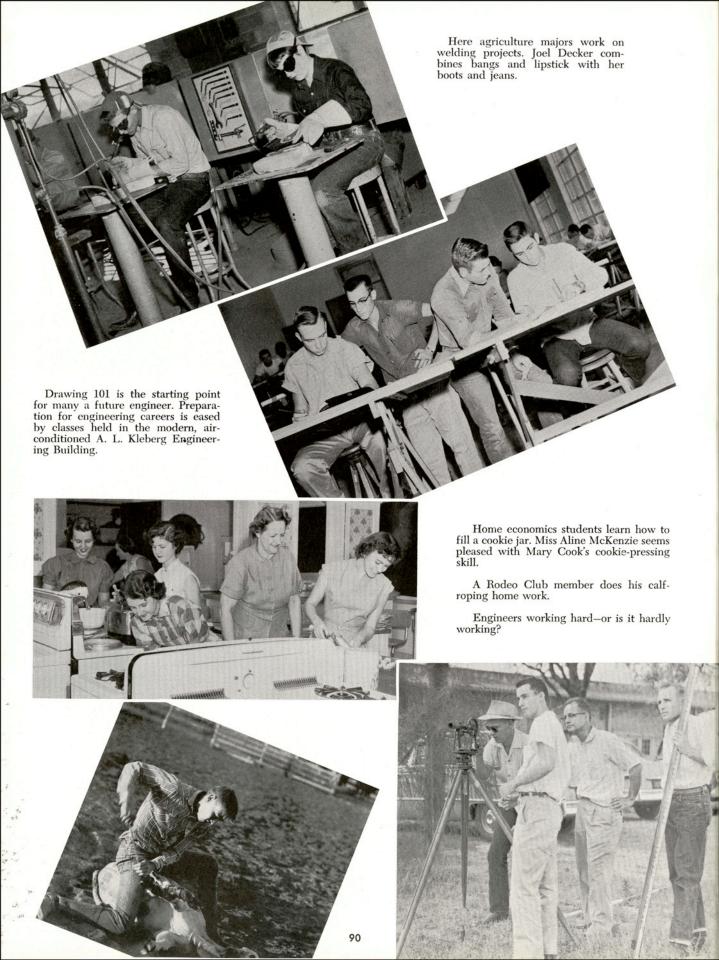

|
| Sponsor               | MRS. E. H. HAUN     |
|                       |                     |

Left to right: Mary Jane Pyburn, Mary Mills, Bobbie McDowell, Martha Isensee, Lillyan Ewert, Aline McKenzie.





Bottom Row: R. F. McEOWEN, sponsor, Ronnie Sinks, GWYN SCHEEL, president, Clarence Osborne.
 Second Row: James Tolson, Robert Tucker, A. F. GROSS, sponsor, Roy Dale Awbrey, Tom Benedict, Melvin Capeheart.

# EPSILON PI TAU

Alpha Nu Chapter, an international

honorary society in industrial arts and industrial-vocational education, was established at A&I in 1950. Students with industrial arts majors or minors and standing in the upper ten percent of their classes in industrial arts are eligible for membership. The local chapter is one of the two such groups in Texas.

# TO C P







Bottom Row: J. W. HOWE, sponsor, BOBBIE McDOWELL, sweetheart, R. J. COOK, sponsor, LEO L. BAILEY, sponsor.

Second Row: Garnet Burgess, Gene H. Fee, Kenneth Witten, Joel Decker, Lou Parsons, Lewis Dillon, Cecil Stedman, Bubba Madden, Joe Blevins, James Mulkey.

Mulkey.

Third Row: George Lehnert, E. J. Wendel, Joe Ray Matzke, Eddie Krivacka, Joe Sternadel, Howard Hotcaveg, Clyde Lytle, Chuck Warden, Ralph Caton, Henry L. Talamantez, Bob Wilcox, Smokey Bomar.

Fourth Row: David Van Lah, James Garrison, Franklin Hlavac, John L. Snyder, Thomas Hurst, Herb Morgan, Fred Pybus, Glen Crossland, Charles Neal,

David Ross, Max Stiers.

# AGGIE CLUB is open to all students enrolled in agriculture courses.

Its purpose is to promote good citizenship and friendship among its members. The group par