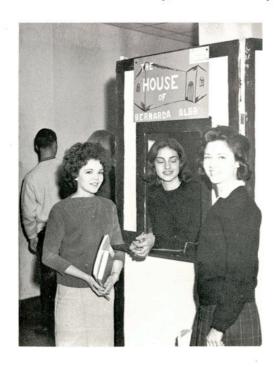

### THE HOUSE OF BERNARDA ALBA

This well-received play highlighted by an all-girl cast was characterized by acting of exceptional quality. The production was performed by Norma Lindsey, Sandi Caffall, Pennye Wheeler, Neida Estringel, Cathi Allen, Gail Mahoney, Barbara Nordmeyer, and Susan Burr.