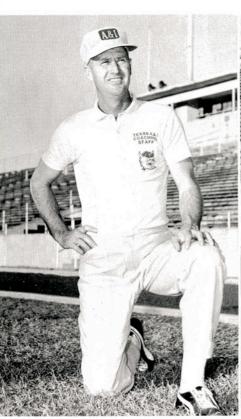

Two of the bitterest defeats were to Stephen F. Austin and Lamar Tech. In Nacog-

GILBERT STEINKE Head Coach

GENE GREENE Back Coach

BILL PURSER Line Coach

#### Football Coaching Staff

These are the men who guide the fortunes of the A&I gridiron team.

Gil Steinke, head coach and director of athletics, is the man who is responsible for the win-loss record of the Javelinas. Steinke is an ex-A&I star, who played professional football with the Eagles before returning to A&I to coach.

Since coming to A&I, he has molded championship teams which have dominated the Lone Star Conference. In the past four years he has compiled an outstanding 69-31-4 record.

Coach Greene also is an ex-A&I gridder. He coached at Boling before coming back to A&I in 1959. Since then he has coached some of the most power-packed explosive backfields in the state of Texas. Greene has trained several Little All-Americans, including Sid Blanks.