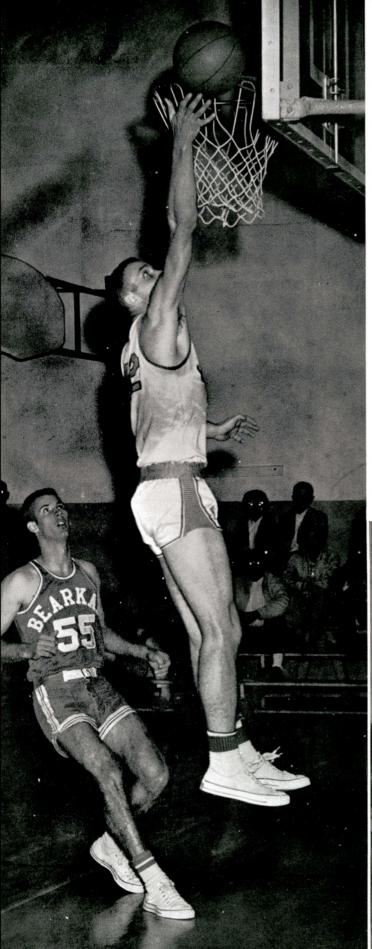

# SFA Costs Hogs Crown

Driving through two defenders, Shirk tickles the twine for two.

All-American Shirk hooks for two more.

A&I 82 SHS 62 A&I 69 SHS 55

The Javelinas redeemed themselves in conference play by skinning the Bearkats twice. The runaway, which was the Hoggies' largest margin of victory in conference play in the first game at Kingsville, was only slightly diminished in the journey to Huntsville. In the first outing, Koerner was the leading Hog with 25 points. Cothran, Daniel, and Shirk also flipped in double figure counters. Lowe and Shirk snared 13 and 12 rebounds respectively to give the high-flying Hogs a decisive edge from the backboard. The Huntsville mauling was almost a repeat as Koerner dropped in 26 points to lead the way. Daniel and Shirk again hit above the ten level.

## A&I Beats SHS Twice

Shirk lays up two against the Bearkats.

Jim Koerner fast-breaks past Bearkat defense.

A&I 71 ETS 58 A&I 62 ETS 67

The Hogs split two decisions with league-champ East Texas, faring better than most conference games. In Kingsville the Javs gave the ETS Lions their worst mauling in conference play. However, travelling to the Lions' den proved to be a different story as East Texas squeaked past the scrambling Hog team. In the first outing, Shirk topped out the Javelinas with 23 points, while captain Jerry Daniel chipped in his share by adding 17 to race past the Lions. In the Lions' territory, the best that could be mustered was Jim Koerner's 15 points. Daniel and Shirk also hit in the double brackets, but their share was not enough to bring the Javs out on top.