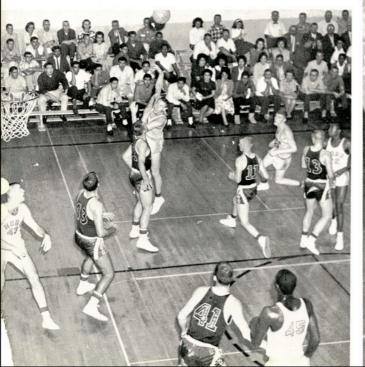

### Hoggies Trounce Tigers in Season Opener

Leading Jav pass receiver Sid Blanks snares this pass in the first game of the season.

#### TRINITY

The Javelines opened the 1963 season in fine style by bludgeoning the Trinity Tigers 27-0. A capacity crowd watched as the Javelinas wheeled and dealed, romped and stomped making the San Antonions look like paper mache Bengals.

Bear Brown pierced the Trinity defense for the first six points of the season. Blanks then scored twice with Unbehagen receiving in the end zone for one conversion. With one minute remaining, Mike Ellis took a pass in the end zone from Randy Johnson, and Mario Meno converted to round out the scoring.