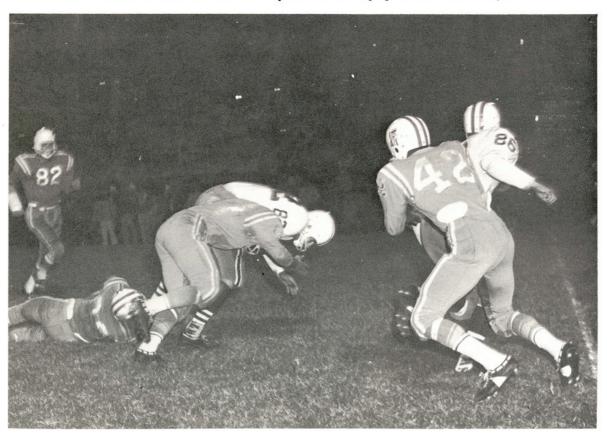

Javelina linemen attempt to box in a Lion halfback.

# Hoggies Fall in Third Loop Contest

Opposition linemen treat the Javelina backs with less than kindness when they are caught encroaching on enemy territory.

Too many Axemen are on the scene for fullback Louis Landry to fight his way through.

## Javelinas Drop Second in a Row

Sid Blanks brings down his counterpart on the Lumberjack squad.

#### STEPHEN F. AUSTIN

The Javelinas again took the axe from the Lumberjacks of Stephen F. Austin. For the second week in a row the Hoggie offense stayed at home and the opposing defense took full advantage.