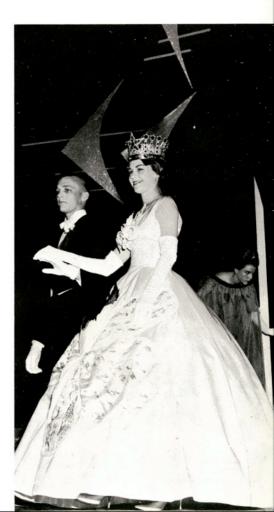

Queen Madis Smith, escorted by Woody Hagen, wore a gown of heavy white satin covered with pale lemon chiffon. At the high empire waist she had a cluster of jewels, and the cape was of white brocade satin with a back panel in jewel design. The ensemble was completed by long white opera gloves. Queen Madis' Ladies in Waiting wore dresses of pale yellow satin decorated with pale yellow lace and iridescent sequins. Long yellow gloves completed their attire.

#### QUEEN MADIS Unsubstantial Nonexistence

Queen Madis brought the ultimate of the fourth dimension, unsubstantial nonexistence, as exhibited by "Jazz Incubus," an abstract dance describing this abstract concept. Karen McMillan, Margot Ortegon, Suzanne Holmes, Blanca Abrego, Maddie Pellegrino, Becky Goodwin, Jane Lewis, Carolyn Gossett, Lillie Garcia, Rogelio Rodriquez, Leslie Sklorenko, and George Montemayor danced in the finale.

Lady Carole Meyer and her escort bow low to the queen as they are presented.

Queen Regent Wanda Lehman surrendered her crown to Queen Madis. She is shown here with her husband as they are presented to the audience.

MASTER OF CEREMONIES Kemper Stewart

The Lantana committee, H. F. Warns, Dr. William Hall, Mr. James Hobbs, and George Montemayor review pictures of the dancers for the coronation.

Queen Regent Wanda Waddell Lehman crowns the new queen, Madis Smith, in the 35th Annual Lantana celebration.