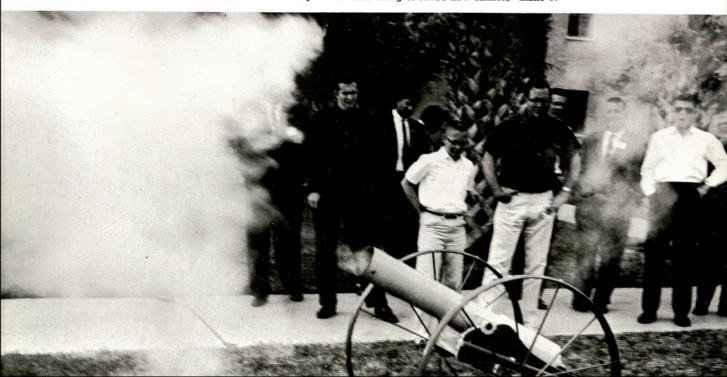

The shot heard 'round the campus: The first firing of A&I's new cannon, "Little J."

Kings Rifles' Mascot, Ray Phillips, is greeted by the Sam Houston Bearkat.

Newly elected Frosh Cheerleader "Squeaky" Conklin says "Give 'em Heck, Hogs!"