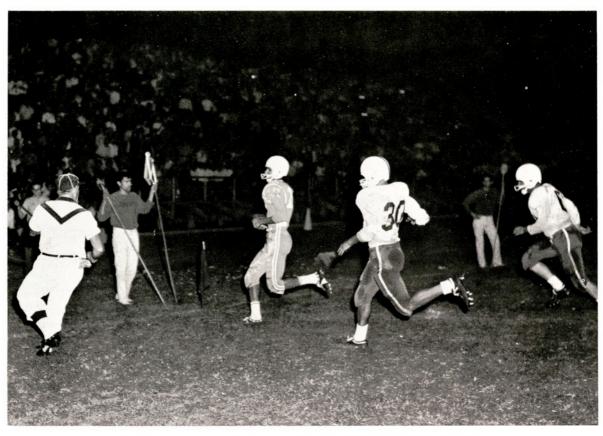

Peterson stuck his thumb in the scoring pie by tossing two scoring passes and legging it for the remaining tallies. Black converted on one out of four tries to down the Javelinas.

The Hoggies crossed the mark but once on a pass to L. J. Rolf from Johnson. King converted to finish the scoring.