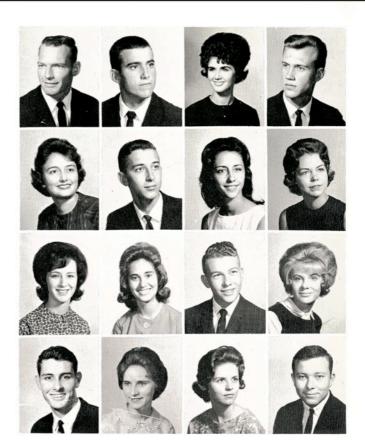

ROBERT FRASER
Beeville
Junior, Engineering

President of Junior Class; Co-Captain of Rifle Team; Tau Delta Chi; Zeta Chi Beau

BARBARA NELSON GOODE Kingsville Junior, Math

Alpha Chi; Cap and Gown

### ROBERT HAGGERTON Kingsville Junior, Journalism

South Texan Editor, (1963-1964); King's Rifles; Tau Delta Chi; Footlights Club; ROTC; Press Club; Canterbury Club; Young Republicans, secretary (1963-1964)

#### JOHN HOWE Kingsville Junior, Physics

Rifle team; Track team; ROTC; Alpha Phi Omega; Physics Club; Student Council; ROA; Alpha Chi; German Club

#### IRMA MONTEMAYOR

Laredo Junior, Music Education

Gold Jackets; Alpha Chi; Cap and Gown; MENC; Laredo Club; A&I Singers; A&I Choir; 1962 Homecoming Queen

#### ELIZABETH LOONEY NELSON

Kingsville Junior, Elementary Education Zeta Chi; CCUN; AWS; Inter-Sorority Council

### MILTON NOLLKAMPER Corpus Christi Junior, Engineering

Sigma Tau

### MARGOT ORTEGON Kingsville Junior, Spanish

HE Club; Spanish Club; Footlights Club; Press Club; Newman Club; El Rancho, class editor (1962-1963), Editor (1963-1964); AWS; Young Democrats Club

ANNE PARKER San Antonio Junior, Education

Alpha Sigma Sorority; Inter-Sorority Council, secretary; SUB Governing Board; Lady-in-Wait-ing, 1963; SEA; Junior Class vice president; Canterbury Club