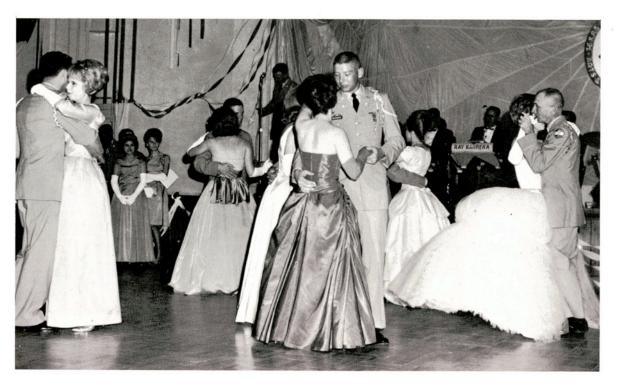

## MILITARY BALL

Chosen from the aspiring young ladies below, the 1963-64 Honorary Cadet Ladies enjoy the first dance at the Military Ball.

HONORARY CADET LADIES
OF THE CORPS OF CADETS
Linda Willis
Jen Evelyn Guthridge
Vicki Vandermeer
Judy Dunn
Mary Jane Beck
Sandrå Melbern
Mary Joyce Beck

# HONORARY CADET COLONEL JEN EVELYN GUTHRIDGE

Cadet Colonel Bohannon, President and Mrs. Jernigan, and Colonel Dunloy head the receiving line at the Military Ball.

Retired General Harris and other guests of the ROTC enjoy the Military Ball.

King's Rifles saber detail prepares to form an arch for the Cadet Ladies and their escorts.

ROTC Cadets and guests pause after one of the many good dance numbers.

**ACTIVITIES** 

Lady Sharon Hill, escorted by Phil Jackson, wore a gown of poppy glow peau-de-soie, and the empire waist and bodice were covered with gold bugle beads. The gown was topped with a square neckline and tiny shoulder straps and oyster-shade gloves completed her attire.