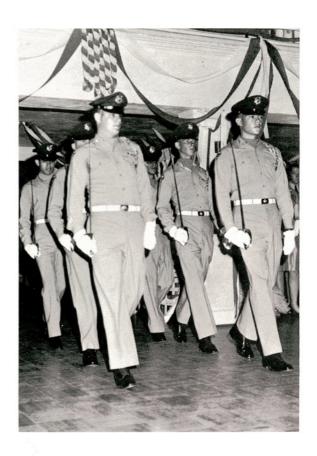

King's Rifles saber detail prepares to form an arch for the Cadet Ladies and their escorts.

ROTC Cadets and guests pause after one of the many good dance numbers.

**ACTIVITIES** 

Lady Sharon Hill, escorted by Phil Jackson, wore a gown of poppy glow peau-de-soie, and the empire waist and bodice were covered with gold bugle beads. The gown was topped with a square neckline and tiny shoulder straps and oyster-shade gloves completed her attire.