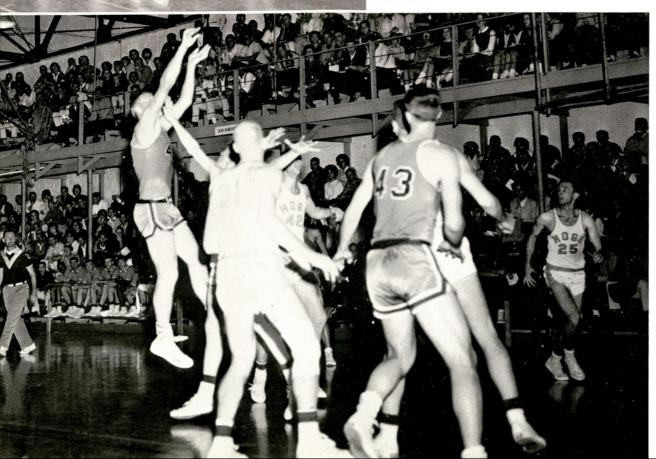

A&I 74 SWT 70 A&I 70 UCC 60 A&I 109 UCC 77 A&I 80 UCC 61

The Hogs first ventured to Corpus Christi to tangle with the Tarpons. Shirk and Koerner led the team with 21 and 19 points each as A&I pulled off their third victory of the season. Next, the UCC gang came to Kingsville to try and redeem themselves. Fate was not with them as they bowed down to a Javelina onslaught which saw the Blue and Gold team tie their all-time high point record. Shirk hit for 32 while five others hit double figures. In their final get-together, the Tarpons' hopes went down the drain as they floundered under a flood of Hoggie baskets.

# Hogs Blast Trinity, UCC

John Lowe makes an easy two over Trinity defense.

Koerner goes deep into the corner for high-flying jump shot.

A&I 70 SWT 82

A run-away decision in the first conference game at San Marcos was reversed by a spine-tingling thriller in Kingsville to close out the season. In the first game, A&I fell prey to a blistering bunch of Bobcats who shot 55 per-cent from the field. Shirk was high-point man for the night with 24 points, while Daniel tossed in 15 and Koerner added 12. The Kingsville bout was a seesaw affair that went right down to the final seconds with the outcome in doubt. Charles Cothran scored the final four points in the game and in his career to provide the winning margin. John Lowe was Top Hog of the night with 23 points with Phil Shirk following close behind with 18. The second SWT game, the last of the season, was also the last for four A&I seniors. Phil Shirk, Jerry Daniel, Charles Cothran and John Lowe, who have provided the nucelus of the team for three years, appeared for the last time in the Blue and