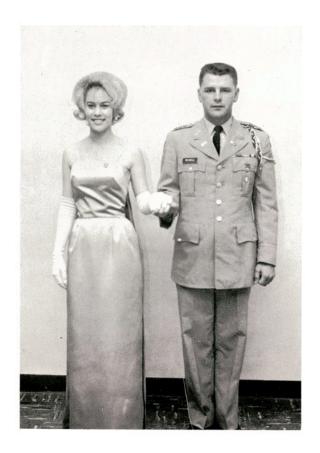

#### LADY SHARLOT Motion Through Music

Lady Sharlot Shelton, escorted by Monte Rouquette, wore a red satin gown with a square neckline and a high waistline framed by panels of red lace. The lace held sequins outlining its floral design, and her gloves were of red satin and lace.