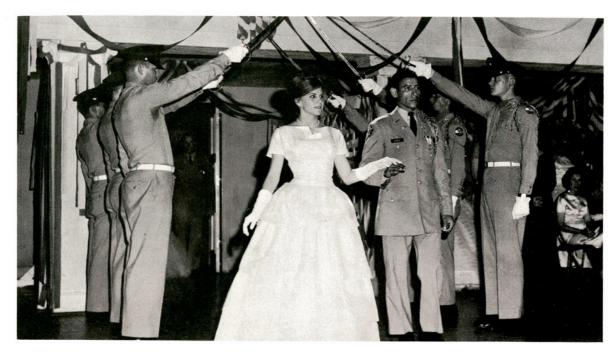

Queen Madis Smith, escorted by Woody Hagen, wore a gown of heavy white satin covered with pale lemon chiffon. At the high empire waist she had a cluster of jewels, and the cape was of white brocade satin with a back panel in jewel design. The ensemble was completed by long white opera gloves. Queen Madis' Ladies in Waiting wore dresses of pale yellow satin decorated with pale yellow lace and iridescent sequins. Long yellow gloves completed their attire.

#### QUEEN MADIS Unsubstantial Nonexistence

Queen Madis brought the ultimate of the fourth dimension, unsubstantial nonexistence, as exhibited by "Jazz Incubus," an abstract dance describing this abstract concept. Karen McMillan, Margot Ortegon, Suzanne Holmes, Blanca Abrego, Maddie Pellegrino, Becky Goodwin, Jane Lewis, Carolyn Gossett, Lillie Garcia, Rogelio Rodriquez, Leslie Sklorenko, and George Montemayor danced in the finale.

MASTER OF CEREMONIES Kemper Stewart

The Lantana committee, H. F. Warns, Dr. William Hall, Mr. James Hobbs, and George Montemayor review pictures of the dancers for the coronation.

Queen Regent Wanda Waddell Lehman crowns the new queen, Madis Smith, in the 35th Annual Lantana celebration.