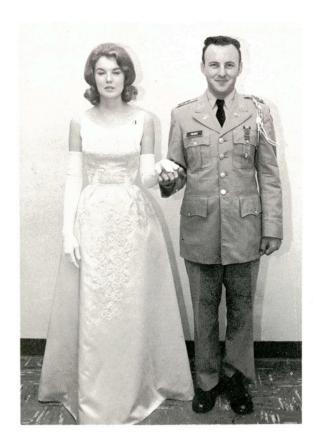

### LADY MARY JOYCE Light Rays

Escorted by Farron Camp, Lady Mary Joyce Beck, wore a gown of deep violet satin. Lace-framed, inverted pleats in the front and back of the A-line skirt were set off by a round neckline and bell sleeves. White lace gloves complemented the picture.