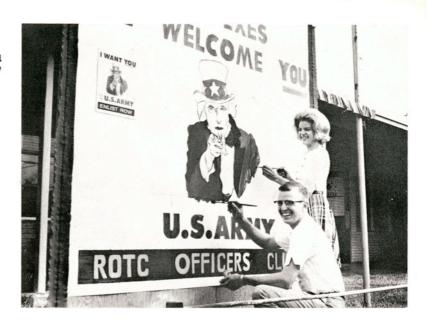

### Staff

Battalion Commander Cadet Colonel Melvin Bohannon R.O.A. president, Cadet Major Glazener, and Cadet Lady Vicki Vandermeer touch up the R.O.A. Homecoming Sign.