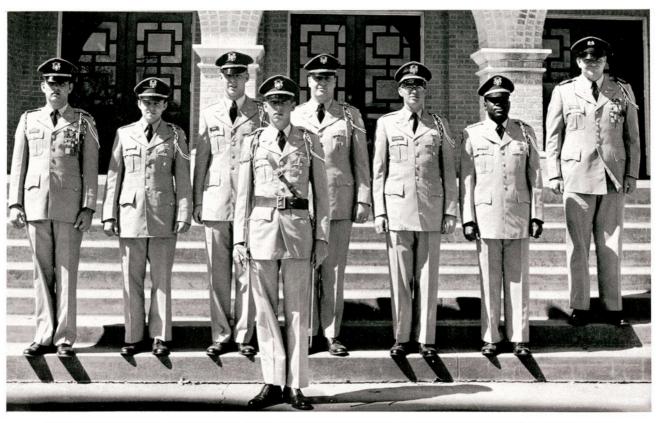

KENNETH ZIMMER

Physics: Newman Club; Physics Club

**Front:** Cadet Colonel Melvin Bohannon. **Rear:** Lieutenant Colonel Darrell Whitlock, Cadet Captain Thomas Pesek, Cadet Captain Pete Zanca, Cadet Captain Kenneth Fiedler, Cadet Major David Glazener, Cadet Captain I. V. Spears, Cadet Sergeant Major John Howe.

### Staff

Battalion Commander Cadet Colonel Melvin Bohannon R.O.A. president, Cadet Major Glazener, and Cadet Lady Vicki Vandermeer touch up the R.O.A. Homecoming Sign.