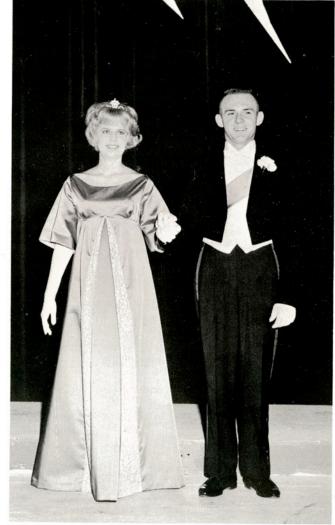

Queen Madis Smith, escorted by Woody Hagen, wore a gown of heavy white satin covered with pale lemon chiffon. At the high empire waist she had a cluster of jewels, and the cape was of white brocade satin with a back panel in jewel design. The ensemble was completed by long white opera gloves. Queen Madis' Ladies in Waiting wore dresses of pale yellow satin decorated with pale yellow lace and iridescent sequins. Long yellow gloves completed their attire.

#### QUEEN MADIS Unsubstantial Nonexistence

Queen Madis brought the ultimate of the fourth dimension, unsubstantial nonexistence, as exhibited by "Jazz Incubus," an abstract dance describing this abstract concept. Karen McMillan, Margot Ortegon, Suzanne Holmes, Blanca Abrego, Maddie Pellegrino, Becky Goodwin, Jane Lewis, Carolyn Gossett, Lillie Garcia, Rogelio Rodriquez, Leslie Sklorenko, and George Montemayor danced in the finale.