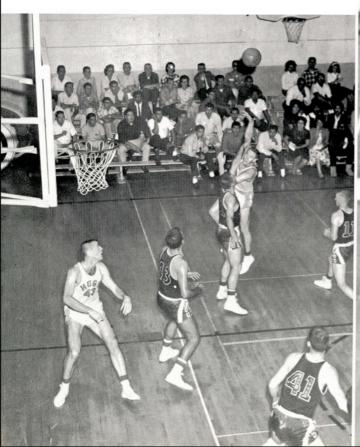

### Hoggies Trounce Tigers in Season Opener

Leading Jav pass receiver Sid Blanks snares this pass in the first game of the season.

#### TRINITY

The Javelines opened the 1963 season in fine style by bludgeoning the Trinity Tigers 27-0. A capacity crowd watched as the Javelinas wheeled and dealed, romped and stomped making the San Antonions look like paper mache Bengals.

Bear Brown pierced the Trinity defense for the first six points of the season. Blanks then scored twice with Unbehagen receiving in the end zone for one conversion. With one minute remaining, Mike Ellis took a pass in the end zone from Randy Johnson, and Mario Meno converted to round out the scoring.