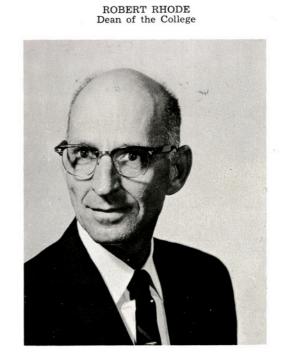

### ROA

Dean of the College, Dr. Robert Rhode, and Colonel Dunloy present Distinguished Military Student Awards to outstanding senior cadets.

Commanding Officer: Cadet First Lieutenant Farron Camp; First Sergeant: Cadet First Sergeant Bob Barber.