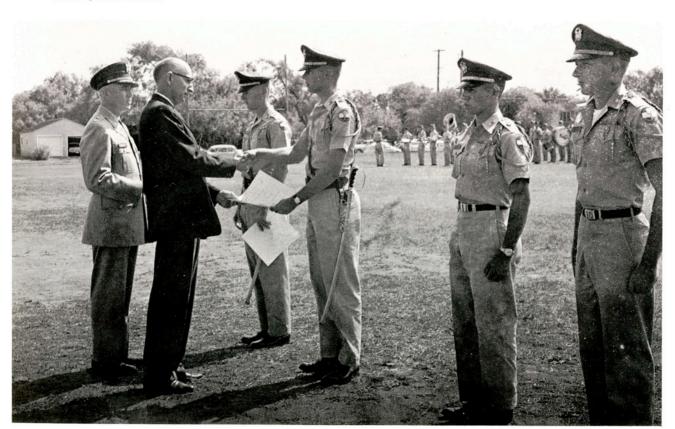

### ROA

Dean of the College, Dr. Robert Rhode, and Colonel Dunloy present Distinguished Military Student Awards to outstanding senior cadets.

Commanding Officer: Cadet First Lieutenant Farron Camp; First Sergeant: Cadet First Sergeant Bob Barber.