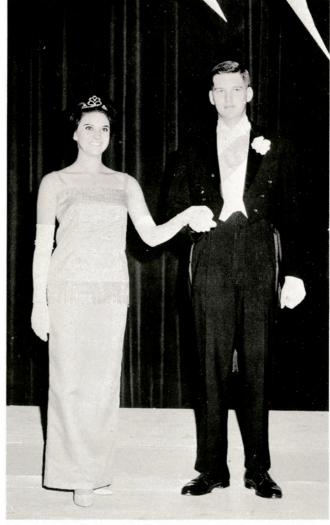

King's Rifles saber detail prepares to form an arch for the Cadet Ladies and their escorts.

ROTC Cadets and guests pause after one of the many good dance numbers.

**ACTIVITIES** 

Lady Sharon Hill, escorted by Phil Jackson, wore a gown of poppy glow peau-de-soie, and the empire waist and bodice were covered with gold bugle beads. The gown was topped with a square neckline and tiny shoulder straps and oyster-shade gloves completed her attire.

### LADY MARY JOYCE Light Rays

Escorted by Farron Camp, Lady Mary Joyce Beck, wore a gown of deep violet satin. Lace-framed, inverted pleats in the front and back of the A-line skirt were set off by a round neckline and bell sleeves. White lace gloves complemented the picture.