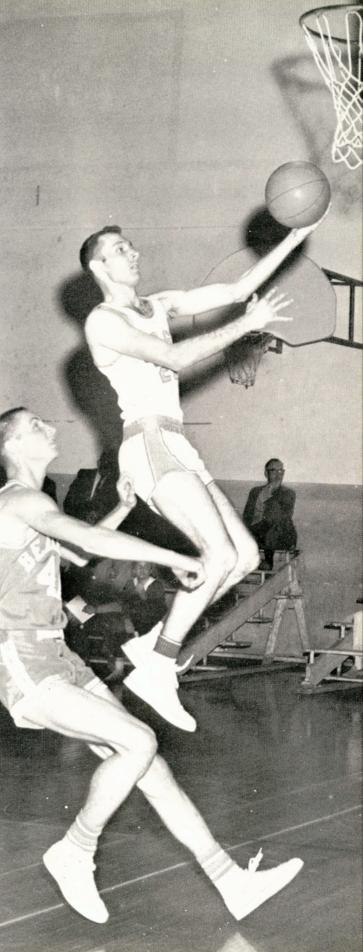

# Hogs Blast Trinity, UCC

John Lowe makes an easy two over Trinity defense.

Koerner goes deep into the corner for high-flying jump shot.

A&I 70 SWT 82

A run-away decision in the first conference game at San Marcos was reversed by a spine-tingling thriller in Kingsville to close out the season. In the first game, A&I fell prey to a blistering bunch of Bobcats who shot 55 per-cent from the field. Shirk was high-point man for the night with 24 points, while Daniel tossed in 15 and Koerner added 12. The Kingsville bout was a seesaw affair that went right down to the final seconds with the outcome in doubt. Charles Cothran scored the final four points in the game and in his career to provide the winning margin. John Lowe was Top Hog of the night with 23 points with Phil Shirk following close behind with 18. The second SWT game, the last of the season, was also the last for four A&I seniors. Phil Shirk, Jerry Daniel, Charles Cothran and John Lowe, who have provided the nucelus of the team for three years, appeared for the last time in the Blue and