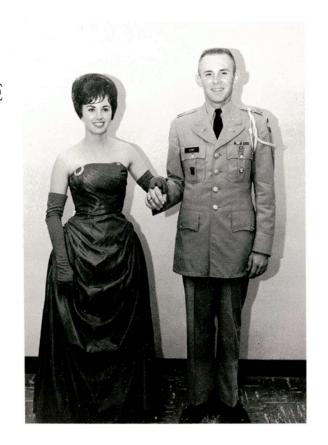

## LADY CAROLE Moment in Time

Lady Carole Meyer, escorted by Leo Womack, wore a Teal blue satin gown with a bodice covered with chandelier crystal drops. The A-line skirt dropped to add an overskirt illusion, and matching gloves added the finishing touch.