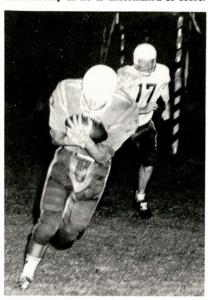

Ronnie Hunt is the man who keeps the Hoggie players on the field in spite of their injuries. Ronnie was appointed athletic trainer for the college in the fall.

This hard-rushing Hoggie back is finally halted by a horde of Tigers.

### Hoggies Trounce Tigers in Season Opener

Leading Jav pass receiver Sid Blanks snares this pass in the first game of the season.

#### TRINITY

The Javelines opened the 1963 season in fine style by bludgeoning the Trinity Tigers 27-0. A capacity crowd watched as the Javelinas wheeled and dealed, romped and stomped making the San Antonions look like paper mache Bengals.

Bear Brown pierced the Trinity defense for the first six points of the season. Blanks then scored twice with Unbehagen receiving in the end zone for one conversion. With one minute remaining, Mike Ellis took a pass in the end zone from Randy Johnson, and Mario Meno converted to round out the scoring.

Bear Brown scampers past fallen Tarpons into the end zone to roll up the score for A&I.

#### Tarpons Fall 'neath Javelina Onslaught

Mike Ellis, Hoggie halfback, clutches the ball fiercely as he is determined to score.