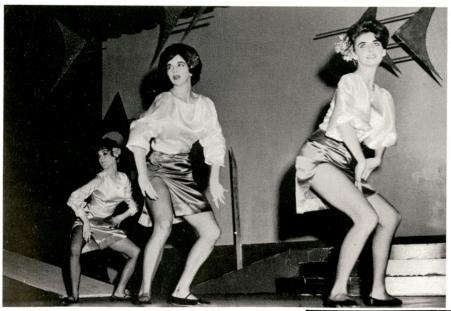

#### LADY SHARON Infinity

Lady Sharon depicted her realm with a solo and dance number. Irma Montemayor sang and George Montemayor, Leslie Sklorenko, and Karen McMillan were the dancers.

Lady Mary Loyce presented light rays through a dance entitled "Heat Wave." Margot Ortegon, Suzanne Holmes, Lillie Garcia, Carolyn Gossett, Karen McMillan, and Becky Goodwin danced.

#### LADY MARY ANN Perpetual Motion

Lady Mary Ann exhibited perpetual motion in a comic dance which featured Jane Lewis and Maddie Pellegrino. Also dancing were Margot Ortegon, Suzanne Holmes, and Carolyn Gossett.