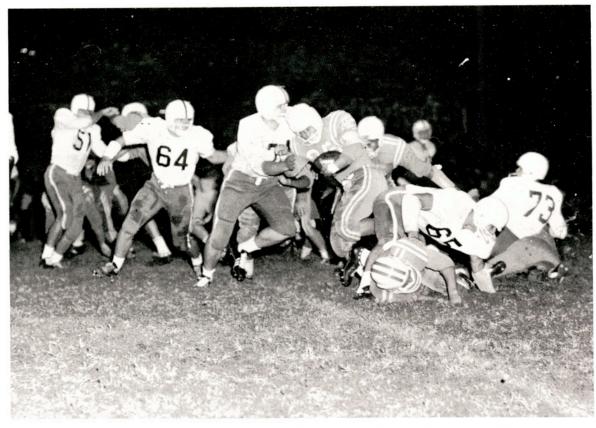

### Hoggies Trounce Tigers in Season Opener

Leading Jav pass receiver Sid Blanks snares this pass in the first game of the season.

#### TRINITY

The Javelines opened the 1963 season in fine style by bludgeoning the Trinity Tigers 27-0. A capacity crowd watched as the Javelinas wheeled and dealed, romped and stomped making the San Antonions look like paper mache Bengals.

Bear Brown pierced the Trinity defense for the first six points of the season. Blanks then scored twice with Unbehagen receiving in the end zone for one conversion. With one minute remaining, Mike Ellis took a pass in the end zone from Randy Johnson, and Mario Meno converted to round out the scoring.

Bear Brown scampers past fallen Tarpons into the end zone to roll up the score for A&I.

#### Tarpons Fall 'neath Javelina Onslaught

Mike Ellis, Hoggie halfback, clutches the ball fiercely as he is determined to score.