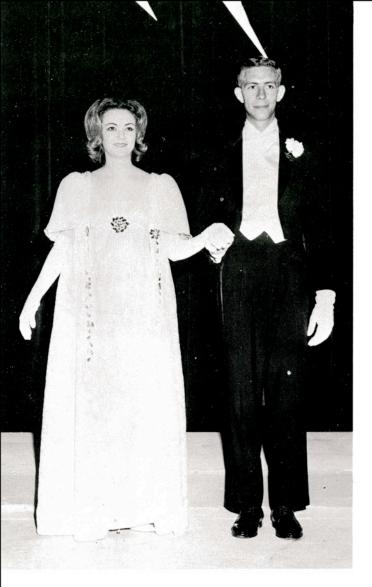

King's Rifles saber detail prepares to form an arch for the Cadet Ladies and their escorts.

ROTC Cadets and guests pause after one of the many good dance numbers.

**ACTIVITIES** 

Lady Sharon Hill, escorted by Phil Jackson, wore a gown of poppy glow peau-de-soie, and the empire waist and bodice were covered with gold bugle beads. The gown was topped with a square neckline and tiny shoulder straps and oyster-shade gloves completed her attire.

### LADY MARY JOYCE Light Rays

Escorted by Farron Camp, Lady Mary Joyce Beck, wore a gown of deep violet satin. Lace-framed, inverted pleats in the front and back of the A-line skirt were set off by a round neckline and bell sleeves. White lace gloves complemented the picture.