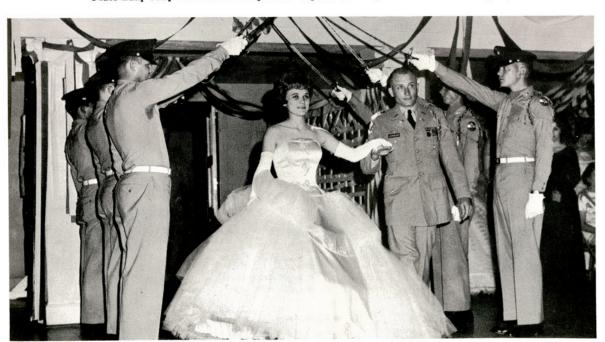

King's Rifles saber detail prepares to form an arch for the Cadet Ladies and their escorts.

ROTC Cadets and guests pause after one of the many good dance numbers.

**ACTIVITIES** 

Lady Sharon Hill, escorted by Phil Jackson, wore a gown of poppy glow peau-de-soie, and the empire waist and bodice were covered with gold bugle beads. The gown was topped with a square neckline and tiny shoulder straps and oyster-shade gloves completed her attire.

MASTER OF CEREMONIES Kemper Stewart

The Lantana committee, H. F. Warns, Dr. William Hall, Mr. James Hobbs, and George Montemayor review pictures of the dancers for the coronation.

Queen Regent Wanda Waddell Lehman crowns the new queen, Madis Smith, in the 35th Annual Lantana celebration.