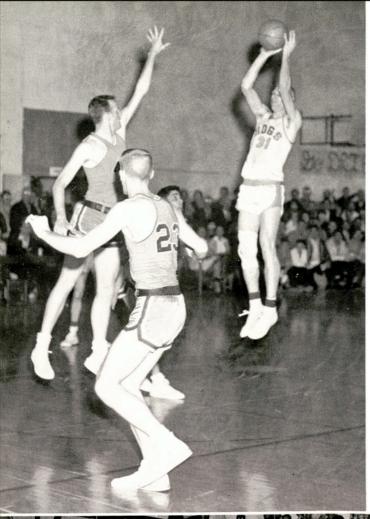

# SFA Costs Hogs Crown

Driving through two defenders, Shirk tickles the twine for two.

All-American Shirk hooks for two more.

A&I 82 SHS 62 A&I 69 SHS 55

The Javelinas redeemed themselves in conference play by skinning the Bearkats twice. The runaway, which was the Hoggies' largest margin of victory in conference play in the first game at Kingsville, was only slightly diminished in the journey to Huntsville. In the first outing, Koerner was the leading Hog with 25 points. Cothran, Daniel, and Shirk also flipped in double figure counters. Lowe and Shirk snared 13 and 12 rebounds respectively to give the high-flying Hogs a decisive edge from the backboard. The Huntsville mauling was almost a repeat as Koerner dropped in 26 points to lead the way. Daniel and Shirk again hit above the ten level.