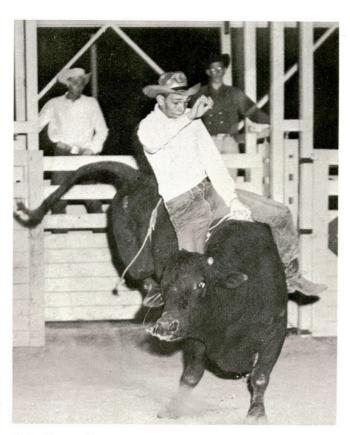

#### Halfback Mike Ellis gives the cheerleaders a hand at the Dad's Day pep rally.

Toots Bissett rides to the whistle as A&I defeated Del Mar in a Rodeo.

Gerald Pargmann, defending conference champ in the javelin, will vie for the same honors this year.