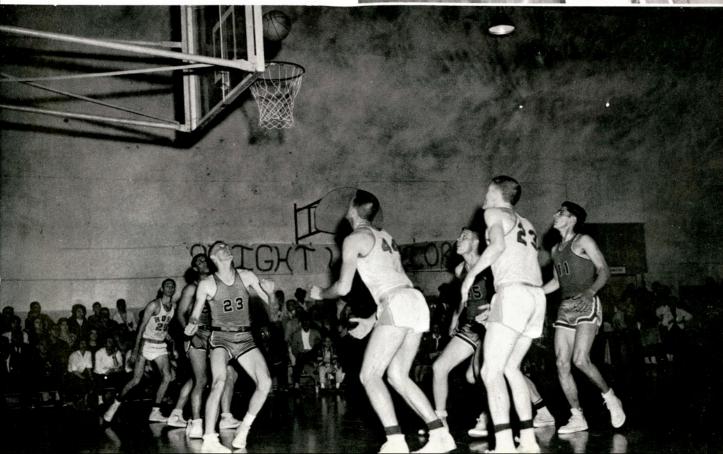

# 1963-64 JAVELINA CAGERS

TED CARLEY Basketball Coach

The 1963-64 edition of Coach Carley's well-oiled basketball machine included a nucleus of four seniors plus junior All-Conference performer Jim Koerner and a large group of experienced squadmen, which provided the depth that has been sorely lacking in previous years. Not since 1934 has there been a Jav team of equal caliber.

With All-American Phil Shirk and his companion-forward Charles Cothran, playmaker-guard Jerry Daniel, and sky-scraping center Jim Love leading the way, the Hoggie team forged to an impressive 16-8 record.

In non-loop play, they were set down only by perennial basket-ball powers Lamar Tech, Georgetown, and Emporia. In conference standing, A&I finished second to pre-season favorite East Texas State. Highlight of the conference season was the impressive win over ETS and the dynamic last-minute victories, Javelina trademarks, over Sul Ross, Howard Payne, and Southwest Texas State.