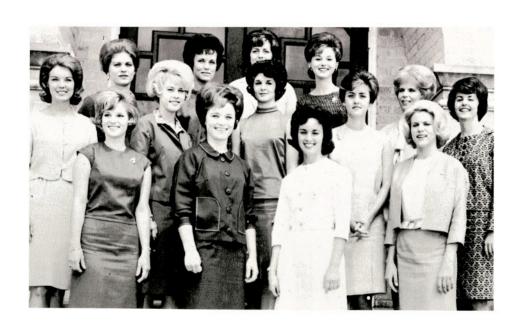

WHO'S WHO

#### SHARON ASHER

San Antonio Senior, English-Journalism

A.W.S.; Newman Club; Sophomore Class Reporter; South Tex-

### WHO'S

RONNIE AVERY Corpus Christi Senior, Biology

Biology Club; German Club; Reserve Officers Association; Tau Delta Chi; Head Cheerleader, (1963-1964)

#### MARY ALICE BAINGO

Mercedes Senior, Spanish

Alpha Chi, secretary (1963-1964); Cap and Gown, vice president (1963-1964); Gold Jackets; Newman Club, secretary (1962-1963) A&I A Cappella Choir, vice president (1962-1963); A&I Singers: Jung Class Treasurer: Roberts (1963); A&I Singers: Jung Class Treasurer: Roberts (1963); Secretary Roberts (1964); Singers: Jung Class Treasurer: Roberts (1964); Special Roberts ers; Junior Class Treasurer; Rob-ert G. Flannery Award

#### MARY JOYCE BECK

Normanna Senior, Secondary Education

Lantana Lady (1963-1964); ROTC Lady; Gold Jackets; Alpha Sigma Sorority, president (1963-1964); Inter-Sorority Council; Student Council, secretary (1963-1964); Junior Class Reporter; Band; Twirler