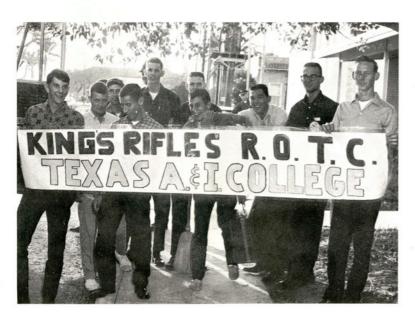

### King's Rifles

King's Rifles prepare for their trip to New Orleans and the Mardi Gras.

Colonel Hino, assisted by Sergeant Martin, hands out individual medals and the team trophy for the Fourth Army Championship first-place win.