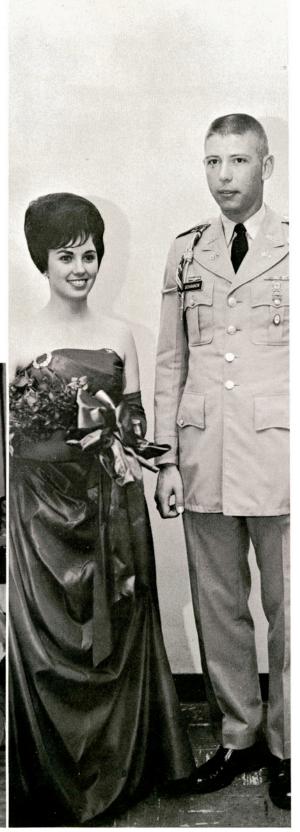

## MILITARY BALL

Chosen from the aspiring young ladies below, the 1963-64 Honorary Cadet Ladies enjoy the first dance at the Military Ball.

HONORARY CADET LADIES
OF THE CORPS OF CADETS
Linda Willis
Jen Evelyn Guthridge
Vicki Vandermeer
Judy Dunn
Mary Jane Beck
Sandrå Melbern
Mary Joyce Beck

Cadet Lady Linda Willis escorted by Cadet Captain Thomas Pesek of the Staff.

CADET LADY LINDA WILLIS Staff