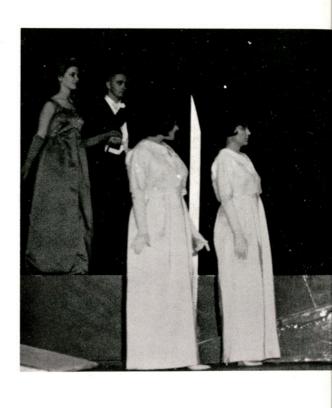

Lady Carole Meyer and her escort bow low to the queen as they are presented.

Queen Regent Wanda Lehman surrendered her crown to Queen Madis. She is shown here with her husband as they are presented to the audience.

MASTER OF CEREMONIES Kemper Stewart

The Lantana committee, H. F. Warns, Dr. William Hall, Mr. James Hobbs, and George Montemayor review pictures of the dancers for the coronation.

Queen Regent Wanda Waddell Lehman crowns the new queen, Madis Smith, in the 35th Annual Lantana celebration.