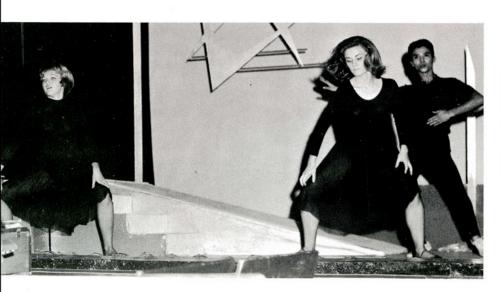

#### LADY MARY ANN Perpetual Motion

Lady Mary Ann exhibited perpetual motion in a comic dance which featured Jane Lewis and Maddie Pellegrino. Also dancing were Margot Ortegon, Suzanne Holmes, and Carolyn Gossett.

#### QUEEN MADIS Unsubstantial Nonexistence

Queen Madis brought the ultimate of the fourth dimension, unsubstantial nonexistence, as exhibited by "Jazz Incubus," an abstract dance describing this abstract concept. Karen McMillan, Margot Ortegon, Suzanne Holmes, Blanca Abrego, Maddie Pellegrino, Becky Goodwin, Jane Lewis, Carolyn Gossett, Lillie Garcia, Rogelio Rodriquez, Leslie Sklorenko, and George Montemayor danced in the finale.