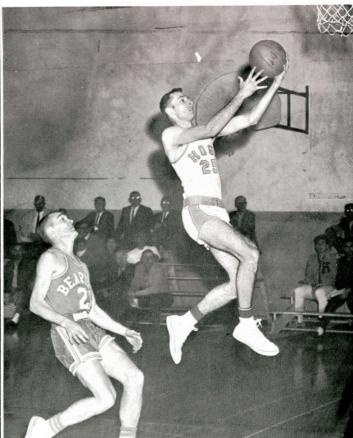

# Hogs Blast Trinity, UCC

John Lowe makes an easy two over Trinity defense.

Koerner goes deep into the corner for high-flying jump shot.

A&I 70 SWT 82

A run-away decision in the first conference game at San Marcos was reversed by a spine-tingling thriller in Kingsville to close out the season. In the first game, A&I fell prey to a blistering bunch of Bobcats who shot 55 per-cent from the field. Shirk was high-point man for the night with 24 points, while Daniel tossed in 15 and Koerner added 12. The Kingsville bout was a seesaw affair that went right down to the final seconds with the outcome in doubt. Charles Cothran scored the final four points in the game and in his career to provide the winning margin. John Lowe was Top Hog of the night with 23 points with Phil Shirk following close behind with 18. The second SWT game, the last of the season, was also the last for four A&I seniors. Phil Shirk, Jerry Daniel, Charles Cothran and John Lowe, who have provided the nucelus of the team for three years, appeared for the last time in the Blue and

# A&I, SWT Split Pair

John Lowe goes up for a high-flying rebound.

Gus Laemmrich reaches high over a towering defense.

A&I 63 SFA 79 A&I 86 SFA 89

The Javelinas dropped their only double decision to a surprisingly strong SFA team. The Hoggies took the axe from the Woodchoppers to the tune of 63-79 in the opening round of play and later were felled on their home territory by a close three point margin. Cothran high-pointed the Hogs with 16 points, and Shirk followed with 13. They were the only bright spots in an otherwise gloomy evening. The death blow was felled at the charity line as the Axemen outdid the Hogs by 16 tallies. The freethrow line again defeated the mighty Blue and Gold, as SFA flipped in 11 more markers from the 15-foot strip than the Hoggies could muster. Lowe was the big man of the night with 20 points, with Koerner and Daniel up close with 16 each. Shirk and Farris also hit in double figures.