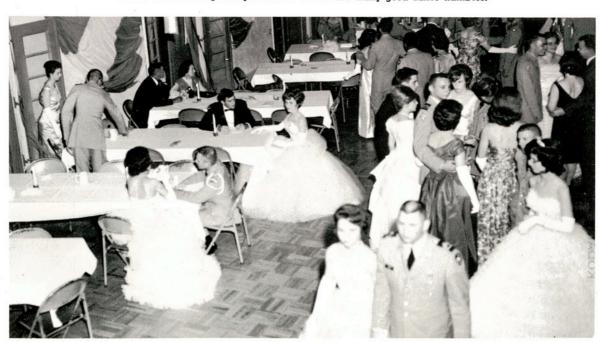

King's Rifles saber detail prepares to form an arch for the Cadet Ladies and their escorts.

ROTC Cadets and guests pause after one of the many good dance numbers.

**ACTIVITIES** 

Lady Sharon Hill, escorted by Phil Jackson, wore a gown of poppy glow peau-de-soie, and the empire waist and bodice were covered with gold bugle beads. The gown was topped with a square neckline and tiny shoulder straps and oyster-shade gloves completed her attire.

#### LADY SHARON Infinity

Lady Sharon depicted her realm with a solo and dance number. Irma Montemayor sang and George Montemayor, Leslie Sklorenko, and Karen McMillan were the dancers.

Lady Mary Loyce presented light rays through a dance entitled "Heat Wave." Margot Ortegon, Suzanne Holmes, Lillie Garcia, Carolyn Gossett, Karen McMillan, and Becky Goodwin danced.

### LADY MARY JOYCE Light Rays

Escorted by Farron Camp, Lady Mary Joyce Beck, wore a gown of deep violet satin. Lace-framed, inverted pleats in the front and back of the A-line skirt were set off by a round neckline and bell sleeves. White lace gloves complemented the picture.

Lady Mary Ann Borchers, escorted by Bobby Nedbalek, wore a straight gown of gold glittered brocade with a square neckline and tiny shoulder straps. Attached to the empire waistline was a draping of gold satin, and gold gloves complemented her ensemble.

#### LADY MARY ANN Perpetual Motion

Lady Mary Ann exhibited perpetual motion in a comic dance which featured Jane Lewis and Maddie Pellegrino. Also dancing were Margot Ortegon, Suzanne Holmes, and Carolyn Gossett.

Lady Sharlot showed motion through music by "Saints in Three-D." The A&I Singers sang "When the Saints go Marching In" in various styles as they followed it through the history of time.

#### LADY SHARLOT Motion Through Music

Lady Sharlot Shelton, escorted by Monte Rouquette, wore a red satin gown with a square neckline and a high waistline framed by panels of red lace. The lace held sequins outlining its floral design, and her gloves were of red satin and lace.

#### LADY VICKI Timelessness

Escorted by Gerald Jurica, Lady Vicki Vandermeer wore a strapless sheath gown of burnt orange brocade. A floor-length drape of coca chiffon fell from the shoulder, and white leather gloves finished the effect.

Lady Viki brought timelessness to the Land of Lantana through a satire titled "That Were the Week That Weren't." Joe Gomez and Nina Jackel were the performers.

Lady Carole offered a dramatic reading, "A las Cinco de la Tarde." Judith Short did the reading backed by a male chorus. It was adapted from the original by Kemper Stewart.

## LADY CAROLE Moment in Time

Lady Carole Meyer, escorted by Leo Womack, wore a Teal blue satin gown with a bodice covered with chandelier crystal drops. The A-line skirt dropped to add an overskirt illusion, and matching gloves added the finishing touch.

Queen Madis Smith, escorted by Woody Hagen, wore a gown of heavy white satin covered with pale lemon chiffon. At the high empire waist she had a cluster of jewels, and the cape was of white brocade satin with a back panel in jewel design. The ensemble was completed by long white opera gloves. Queen Madis' Ladies in Waiting wore dresses of pale yellow satin decorated with pale yellow lace and iridescent sequins. Long yellow gloves completed their attire.

#### QUEEN MADIS Unsubstantial Nonexistence

Queen Madis brought the ultimate of the fourth dimension, unsubstantial nonexistence, as exhibited by "Jazz Incubus," an abstract dance describing this abstract concept. Karen McMillan, Margot Ortegon, Suzanne Holmes, Blanca Abrego, Maddie Pellegrino, Becky Goodwin, Jane Lewis, Carolyn Gossett, Lillie Garcia, Rogelio Rodriquez, Leslie Sklorenko, and George Montemayor danced in the finale.

Lady Carole Meyer and her escort bow low to the queen as they are presented.

Queen Regent Wanda Lehman surrendered her crown to Queen Madis. She is shown here with her husband as they are presented to the audience.

MASTER OF CEREMONIES Kemper Stewart

The Lantana committee, H. F. Warns, Dr. William Hall, Mr. James Hobbs, and George Montemayor review pictures of the dancers for the coronation.

Queen Regent Wanda Waddell Lehman crowns the new queen, Madis Smith, in the 35th Annual Lantana celebration.

MISTRESS OF CEREMONIES Mary Frances Caruso

PICCOLO: Johnnie Beth Smithen. FLUTE: Mary Joyce Beck, Rebecca Blackstone, Linda Box, Nina Jackel, Carol Ann Koehl, Phyllis Landry, Mary Jayne Shepp, Cynthia Spencer, Sherryn Spradley, Laura Westbrook. Eb CLARINET: Linda Anderson. Bb CLARINET: Clem Baker, Evelyn Beckwith, Robert Bowden, Evelyn Duncan, Tim Elliott, Kathy Harden, Armela Leal, Bill Oglesby, Janis Reed, Ilee Simon, Francisco Sosa, Milton Temanson, Claudia Thorne, Anthony Wilhelm, Joyce Wilkinson, James Wilson. ALTO CLARINET: Sylvia Pena. BASS CLARINET: Cynthia Gaudian, Chris Hamff, Tom Hamff. CONTRABASS CLARINET: Kay Courtney. OBOE: Dorina Alaniz, August Haufler. CELLO: Cathie Boudreau. BASSOON: Ronald Fero, Wallace Klingaman, Charles Motes, TUBA: Terry Brown, Robert Noster, Eddie Hatch, Bobby Onderdonk, David Smith, Scotty Stroud, John Walton. ALTO SAXOPHONE: Jesse Pena, Juan Valenciano, Mary Word. TENOR SAXOPHONE: Don Coulson, Donald Halbgewachs, Danny McClanahan, Paul Moore. BARITONE SAXOPHONE: Douglas Martin. CORNETS & TRUMPETS: Dewey Acker, Bill Alexander, Gerald Babbitt, William Bain, Arnold Barrera, Arnoldo Cantu, Randy Dietel, Jen Evelyn Guthridge, Carol Holmes, Rodney Klett, Jimmy Montemayor, Ronnie Morgan, Rudy Mungia. FLUEGELHORN: David Duncan, Warner Sanders. FRENCH HORN: Lionel Canales, Rose Cavazos, Judy Germer, Barbara Halbgewachs, Barry Jones, Lane Scott, Abel Soto. TROMBONE: Bobby Almond, Dennis Crane, George Custer, Robert Janota, Don Kuhn, Richard Lewis, Don McCarty, Alma McClelland, Ramiro Ramon, Barry Tidwell. BARITONE: Donald Carnes, Sharon Fowler, Francis Laws, Mike Norwood, Raul Tellez. PERCUSSION: Farron Camp, Genaro Garcia, Carol Hartmann, Terry Hodgkins, Nancy Morelan. TYMPANI: Dennis Awbrey. FACULTY: Gerald Heierman, Orrin Olson. DIRECTOR: Dr. J. L. Bellamah.