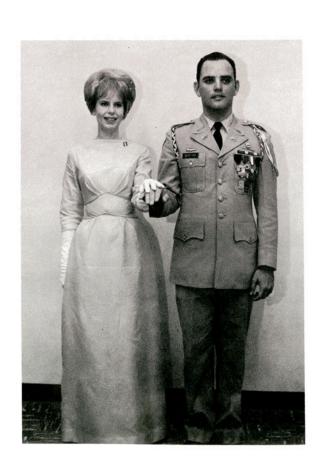

MASTER OF CEREMONIES Kemper Stewart

The Lantana committee, H. F. Warns, Dr. William Hall, Mr. James Hobbs, and George Montemayor review pictures of the dancers for the coronation.

Queen Regent Wanda Waddell Lehman crowns the new queen, Madis Smith, in the 35th Annual Lantana celebration.