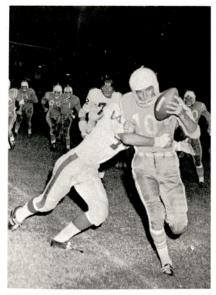

Ace passer Randy Johnson tries his luck at running, only to be rudely side-tracked.

#### A&I Breaks Brownwood Jinx

Sharp blocking provides the impetus for dazzling runs like this one by Bear Brown.

Aerial antics such as this pass reception excited Hoggie crowds throughout the season.

## Javs Get Revenge for '62 Tie

All-American Sid Blanks leaves bodies strewn across the field when he displays the fancy footwork.

#### EAST TEXAS STATE

Victory was especially sweet for the Javelinas when they met the East Texas State Lions. A 17-0 final tally was partial compensation for the tie suffered in Commerce last season.

Before a Homecoming crowd of 10,000 the blue and gold warriors put on an awesome second half showing to outclass the Lions.

Randy Johnson was the star of the aerial circus with 13 completions in 22 tries for 185 yards and one touchdown. Brown gained 110 yards on 18 carries and returned a punt 28 yards to supply the ground punch.

Blanks and Johnson scored once each on the ground, and King booted a 45-yard field goal to add luster to the tallies. Danny McQuay and King completed the scoring with a one-point conversion each.