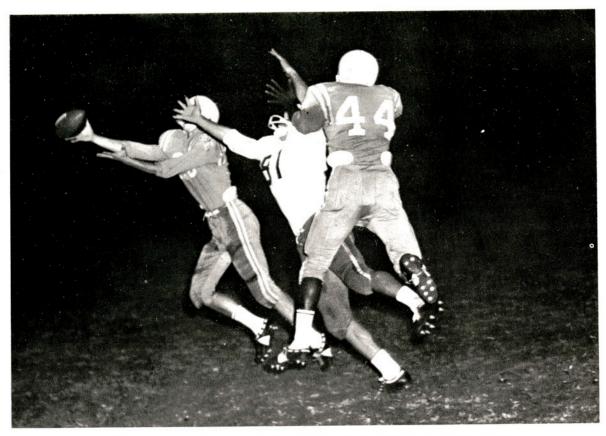

### Hoggies Trounce Tigers in Season Opener

Leading Jav pass receiver Sid Blanks snares this pass in the first game of the season.

#### TRINITY

The Javelines opened the 1963 season in fine style by bludgeoning the Trinity Tigers 27-0. A capacity crowd watched as the Javelinas wheeled and dealed, romped and stomped making the San Antonions look like paper mache Bengals.

Bear Brown pierced the Trinity defense for the first six points of the season. Blanks then scored twice with Unbehagen receiving in the end zone for one conversion. With one minute remaining, Mike Ellis took a pass in the end zone from Randy Johnson, and Mario Meno converted to round out the scoring.