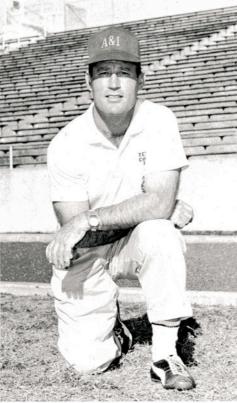

Two of the bitterest defeats were to Stephen F. Austin and Lamar Tech. In Nacog-

GILBERT STEINKE Head Coach

GENE GREENE Back Coach

BILL PURSER Line Coach

Bill Purser came to A&I in 1962 from HPC where he was line coach for two years. While at HPC he developed a reputation for rugged defensive lines. Coming to A&I, he wasted little time in proving his ability as the 1962 Jav line gave up fewer points per game than any other conference team.