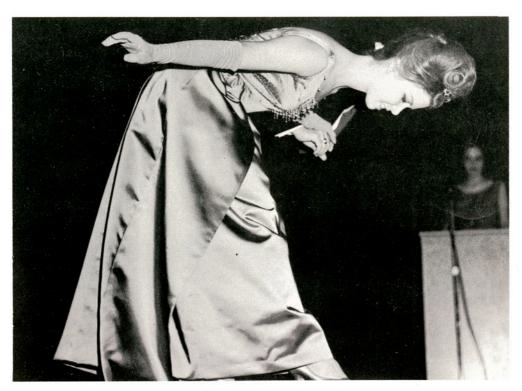

#### LADY SHARLOT Motion Through Music

Lady Sharlot Shelton, escorted by Monte Rouquette, wore a red satin gown with a square neckline and a high waistline framed by panels of red lace. The lace held sequins outlining its floral design, and her gloves were of red satin and lace.