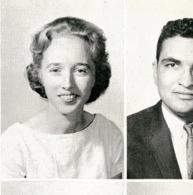

ROBERT FRASER
Beeville
Junior, Engineering

President of Junior Class; Co-Captain of Rifle Team; Tau Delta Chi; Zeta Chi Beau

BARBARA NELSON GOODE Kingsville Junior, Math

Alpha Chi; Cap and Gown

### ROBERT HAGGERTON Kingsville Junior, Journalism

South Texan Editor, (1963-1964); King's Rifles; Tau Delta Chi; Footlights Club; ROTC; Press Club; Canterbury Club; Young Republicans, secretary (1963-1964)