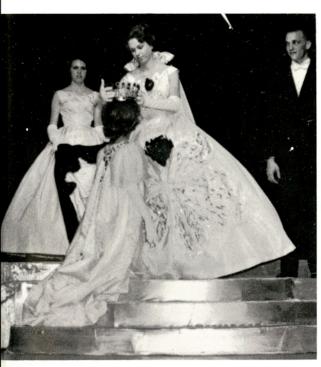

MASTER OF CEREMONIES Kemper Stewart

The Lantana committee, H. F. Warns, Dr. William Hall, Mr. James Hobbs, and George Montemayor review pictures of the dancers for the coronation.

Queen Regent Wanda Waddell Lehman crowns the new queen, Madis Smith, in the 35th Annual Lantana celebration.