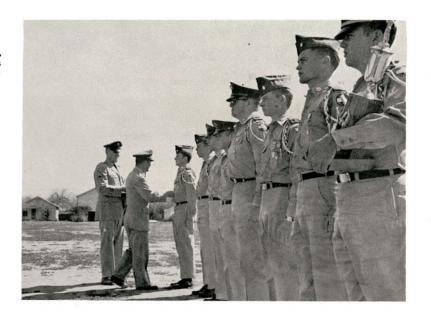

### ROA

Dean of the College, Dr. Robert Rhode, and Colonel Dunloy present Distinguished Military Student Awards to outstanding senior cadets.

Commanding Officer: Cadet First Lieutenant Farron Camp; First Sergeant: Cadet First Sergeant Bob Barber.