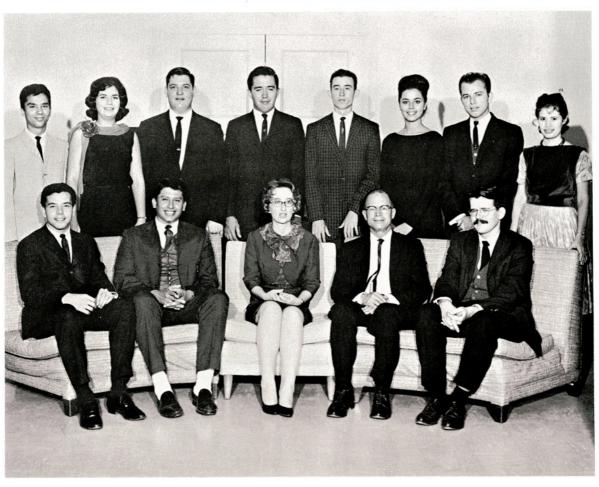

WHO'S WHO

#### SHARON ASHER

San Antonio Senior, English-Journalism

A.W.S.; Newman Club; Sophomore Class Reporter; South Tex-

### WHO'S

RONNIE AVERY Corpus Christi Senior, Biology

Biology Club; German Club; Reserve Officers Association; Tau Delta Chi; Head Cheerleader, (1963-1964)

#### MARY ALICE BAINGO

Mercedes Senior, Spanish

Alpha Chi, secretary (1963-1964); Cap and Gown, vice president (1963-1964); Gold Jackets; Newman Club, secretary (1962-1963) A&I A Cappella Choir, vice president (1962-1963); A&I Singers: Jung Class Treasurer: Roberts (1963); A&I Singers: Jung Class Treasurer: Roberts (1963); Secretary Roberts (1964); Singers: Jung Class Treasurer: Roberts (1964); Special Roberts ers; Junior Class Treasurer; Rob-ert G. Flannery Award

#### MARY JOYCE BECK

Normanna Senior, Secondary Education

Lantana Lady (1963-1964); ROTC Lady; Gold Jackets; Alpha Sigma Sorority, president (1963-1964); Inter-Sorority Council; Student Council, secretary (1963-1964); Junior Class Reporter; Band; Twirler

### SIDNEY BLANKS Del Rio

Senior, Industrial Arts

"T" Association; Track Team; Nominated All-American, 2nd team (1962), 1st team (1963); Nominated All-Conference, (1961-1962-1963); Selected to NAIA All-American, 1st team (1963)