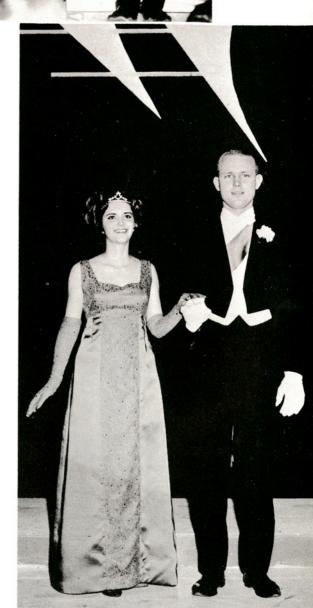

Queen Madis Smith, escorted by Woody Hagen, wore a gown of heavy white satin covered with pale lemon chiffon. At the high empire waist she had a cluster of jewels, and the cape was of white brocade satin with a back panel in jewel design. The ensemble was completed by long white opera gloves. Queen Madis' Ladies in Waiting wore dresses of pale yellow satin decorated with pale yellow lace and iridescent sequins. Long yellow gloves completed their attire.

#### QUEEN MADIS Unsubstantial Nonexistence

Queen Madis brought the ultimate of the fourth dimension, unsubstantial nonexistence, as exhibited by "Jazz Incubus," an abstract dance describing this abstract concept. Karen McMillan, Margot Ortegon, Suzanne Holmes, Blanca Abrego, Maddie Pellegrino, Becky Goodwin, Jane Lewis, Carolyn Gossett, Lillie Garcia, Rogelio Rodriquez, Leslie Sklorenko, and George Montemayor danced in the finale.

Lady Carole Meyer and her escort bow low to the queen as they are presented.

Queen Regent Wanda Lehman surrendered her crown to Queen Madis. She is shown here with her husband as they are presented to the audience.

MASTER OF CEREMONIES Kemper Stewart

The Lantana committee, H. F. Warns, Dr. William Hall, Mr. James Hobbs, and George Montemayor review pictures of the dancers for the coronation.

Queen Regent Wanda Waddell Lehman crowns the new queen, Madis Smith, in the 35th Annual Lantana celebration.