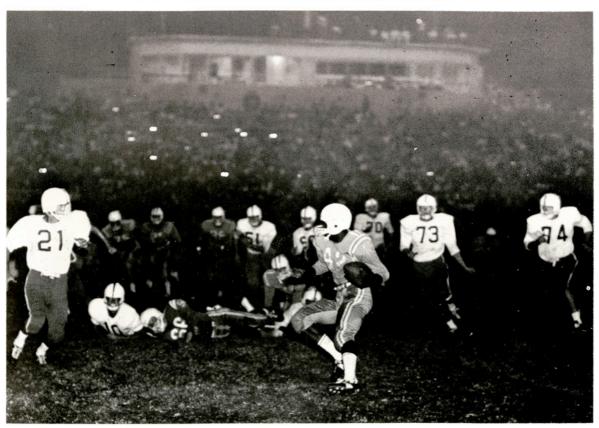

Ronnie Hunt is the man who keeps the Hoggie players on the field in spite of their injuries. Ronnie was appointed athletic trainer for the college in the fall.

This hard-rushing Hoggie back is finally halted by a horde of Tigers.

### Hoggies Trounce Tigers in Season Opener

Leading Jav pass receiver Sid Blanks snares this pass in the first game of the season.

#### TRINITY

The Javelines opened the 1963 season in fine style by bludgeoning the Trinity Tigers 27-0. A capacity crowd watched as the Javelinas wheeled and dealed, romped and stomped making the San Antonions look like paper mache Bengals.

Bear Brown pierced the Trinity defense for the first six points of the season. Blanks then scored twice with Unbehagen receiving in the end zone for one conversion. With one minute remaining, Mike Ellis took a pass in the end zone from Randy Johnson, and Mario Meno converted to round out the scoring.