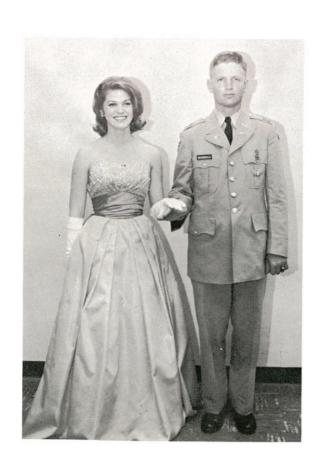

### LADY MARY JOYCE Light Rays

Escorted by Farron Camp, Lady Mary Joyce Beck, wore a gown of deep violet satin. Lace-framed, inverted pleats in the front and back of the A-line skirt were set off by a round neckline and bell sleeves. White lace gloves complemented the picture.