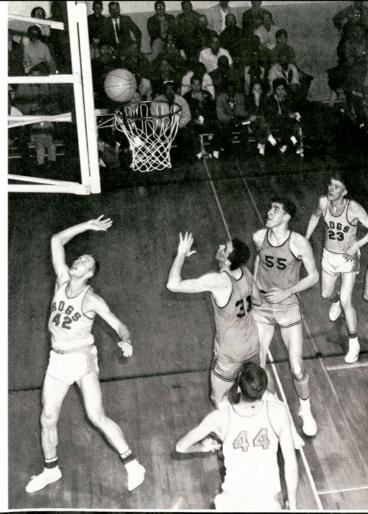

### Hoggies Trounce Tigers in Season Opener

Leading Jav pass receiver Sid Blanks snares this pass in the first game of the season.

#### TRINITY

The Javelines opened the 1963 season in fine style by bludgeoning the Trinity Tigers 27-0. A capacity crowd watched as the Javelinas wheeled and dealed, romped and stomped making the San Antonions look like paper mache Bengals.

Bear Brown pierced the Trinity defense for the first six points of the season. Blanks then scored twice with Unbehagen receiving in the end zone for one conversion. With one minute remaining, Mike Ellis took a pass in the end zone from Randy Johnson, and Mario Meno converted to round out the scoring.