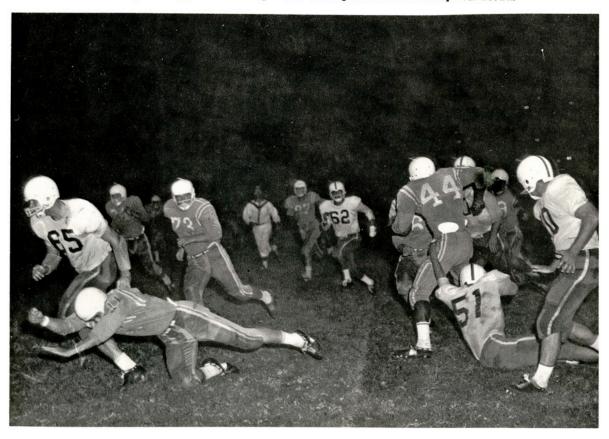

#### SAM HOUSTON STATE

The Hogs proved human after all by bowing down to a strong Sam Houston State team in Huntsville. After taking their first two conference games, Steink's minions ran into one quarterback named Peterson and his cohort Villerreal, who proceeded to pluck at the seams of the vaunted Javelina defense.

Peterson stuck his thumb in the scoring pie by tossing two scoring passes and legging it for the remaining tallies. Black converted on one out of four tries to down the Javelinas.

The Hoggies crossed the mark but once on a pass to L. J. Rolf from Johnson. King converted to finish the scoring.

Javelina linemen attempt to box in a Lion halfback.

# Hoggies Fall in Third Loop Contest

Opposition linemen treat the Javelina backs with less than kindness when they are caught encroaching on enemy territory.

Too many Axemen are on the scene for fullback Louis Landry to fight his way through.