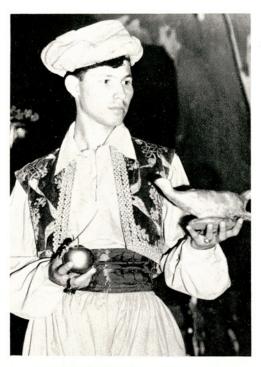

Aladdin, played by Alfred Trevino, impressed the audience at the speech department's annual children's play.

Judy Short charmed her audience playing Aladdin's girl, Adora.

The Shakespeare production this year, "The Taming of the Shrew," drew a large crowd and was received enthusiastically by its college and high school audiences alike.