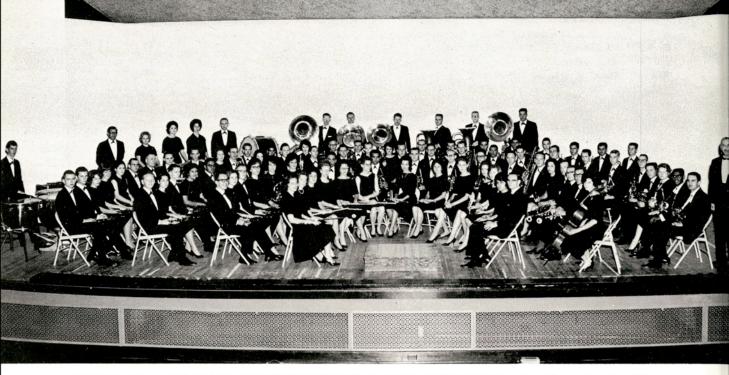

. Karen McMillan, Margot Ortegon, Suzanne Holmes, Blanca Abrego, Maddie Pellegrino, Becky Goodwin, Jane Lewis, Carolyn Gossett, Lillie Garcia, Rogelio Rodriquez, Leslie Sklorenko, and George Montemayor danced in the finale.



Lady Carole Meyer and her escort bow low to the queen as they are presented.

Queen Regent Wanda Lehman surrendered her crown to Queen Madis. She is shown here with her husband as they are presented to the audience.









MASTER OF CEREMONIES Kemper Stewart





The Lantana committee, H. F. Warns, Dr. William Hall, Mr. James Hobbs, and George Montemayor review pictures of the dancers for the coronation.



Queen Regent Wanda Waddell Lehman crowns the new queen, Madis Smith, in the 35th Annual Lantana celebration.



MISTRESS OF CEREMONIES Mary Frances Caruso







PICCOLO: Johnnie Beth Smithen. FLUTE: Mary Joyce Beck, Rebecca Blackstone, Linda Box, Nina Jackel, Carol Ann Koehl, Phyllis Landry, Mary Jayne Shepp, Cynthia Spencer, Sherryn Spradley, Laura Westbrook. Eb CLARINET: Linda Anderson. Bb CLARINET: Clem Baker, Evelyn Beckwith, Robert Bowden, Evelyn Duncan, Tim Elliott, Kathy Harden, Armela Leal, Bill Oglesby, Janis Reed, Ilee Simon, Francisco Sosa, Milton Temanson, Claudia Thorne, Anthony Wilhelm, Joyce Wilkinson, James Wilson. ALTO CLARINET: Sylvia Pena. BASS CLARINET: Cynthia Gaudian, Chris Hamff, Tom Hamff. CONTRABASS CLARINET: Kay Courtney. OBOE: Dorina Alaniz, August Haufler. CELLO: Cathie Boudreau. BASSOON: Ronald Fero, Wallace Klingaman, Charles Motes, TUBA: Terry Brown, Robert Noster, Eddie Hatch, Bobby Onderdonk, David Smith, Scotty