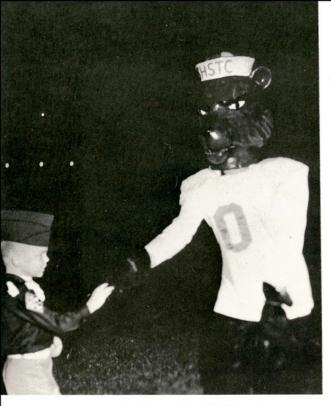

The shot heard 'round the campus: The first firing of A&I's new cannon, "Little J."

Kings Rifles' Mascot, Ray Phillips, is greeted by the Sam Houston Bearkat.

Newly elected Frosh Cheerleader "Squeaky" Conklin says "Give 'em Heck, Hogs!"