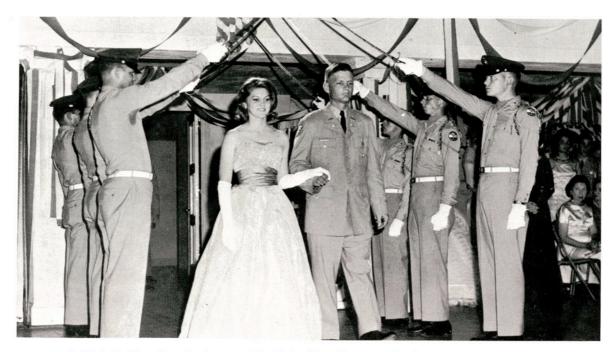

King's Rifles saber detail prepares to form an arch for the Cadet Ladies and their escorts.

ROTC Cadets and guests pause after one of the many good dance numbers.

**ACTIVITIES** 

Lady Sharon Hill, escorted by Phil Jackson, wore a gown of poppy glow peau-de-soie, and the empire waist and bodice were covered with gold bugle beads. The gown was topped with a square neckline and tiny shoulder straps and oyster-shade gloves completed her attire.