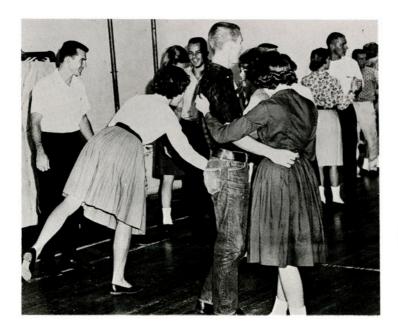

King's Rifles saber detail prepares to form an arch for the Cadet Ladies and their escorts.

ROTC Cadets and guests pause after one of the many good dance numbers.

**ACTIVITIES** 

Lady Sharon Hill, escorted by Phil Jackson, wore a gown of poppy glow peau-de-soie, and the empire waist and bodice were covered with gold bugle beads. The gown was topped with a square neckline and tiny shoulder straps and oyster-shade gloves completed her attire.