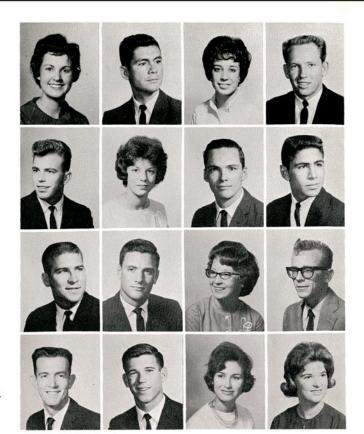

#### SHARON ASHER

San Antonio Senior, English-Journalism

A.W.S.; Newman Club; Sophomore Class Reporter; South Tex-

### WHO'S

RONNIE AVERY Corpus Christi Senior, Biology

Biology Club; German Club; Reserve Officers Association; Tau Delta Chi; Head Cheerleader, (1963-1964)

#### MARY ALICE BAINGO

Mercedes Senior, Spanish

Alpha Chi, secretary (1963-1964); Cap and Gown, vice president (1963-1964); Gold Jackets; Newman Club, secretary (1962-1963) A&I A Cappella Choir, vice president (1962-1963); A&I Singers: Jung Class Treasurer: Roberts (1963); A&I Singers: Jung Class Treasurer: Roberts (1963); Secretary Roberts (1964); Singers: Jung Class Treasurer: Roberts (1964); Special Roberts ers; Junior Class Treasurer; Rob-ert G. Flannery Award

#### MARY JOYCE BECK

Normanna Senior, Secondary Education

Lantana Lady (1963-1964); ROTC Lady; Gold Jackets; Alpha Sigma Sorority, president (1963-1964); Inter-Sorority Council; Student Council, secretary (1963-1964); Junior Class Reporter; Band; Twirler

### SIDNEY BLANKS Del Rio

Senior, Industrial Arts

"T" Association; Track Team; Nominated All-American, 2nd team (1962), 1st team (1963); Nominated All-Conference, (1961-1962-1963); Selected to NAIA All-American, 1st team (1963)