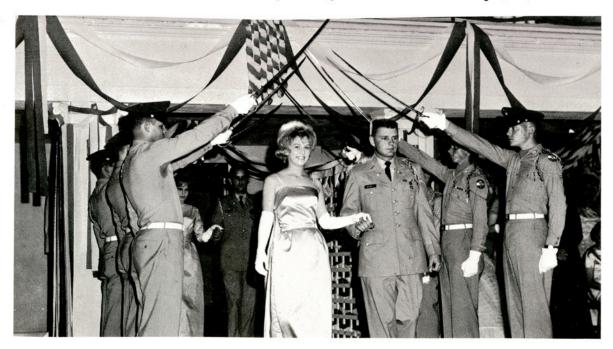

King's Rifles saber detail prepares to form an arch for the Cadet Ladies and their escorts.

ROTC Cadets and guests pause after one of the many good dance numbers.

**ACTIVITIES** 

Lady Sharon Hill, escorted by Phil Jackson, wore a gown of poppy glow peau-de-soie, and the empire waist and bodice were covered with gold bugle beads. The gown was topped with a square neckline and tiny shoulder straps and oyster-shade gloves completed her attire.

MASTER OF CEREMONIES Kemper Stewart

The Lantana committee, H. F. Warns, Dr. William Hall, Mr. James Hobbs, and George Montemayor review pictures of the dancers for the coronation.

Queen Regent Wanda Waddell Lehman crowns the new queen, Madis Smith, in the 35th Annual Lantana celebration.