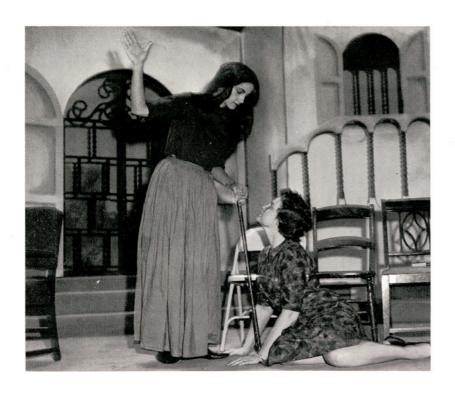

### THE HOUSE OF BERNARDA ALBA

This well-received play highlighted by an all-girl cast was characterized by acting of exceptional quality. The production was performed by Norma Lindsey, Sandi Caffall, Pennye Wheeler, Neida Estringel, Cathi Allen, Gail Mahoney, Barbara Nordmeyer, and Susan Burr.