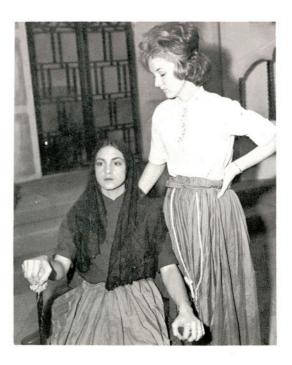

### THE HOUSE OF BERNARDA ALBA

This well-received play highlighted by an all-girl cast was characterized by acting of exceptional quality. The production was performed by Norma Lindsey, Sandi Caffall, Pennye Wheeler, Neida Estringel, Cathi Allen, Gail Mahoney, Barbara Nordmeyer, and Susan Burr.