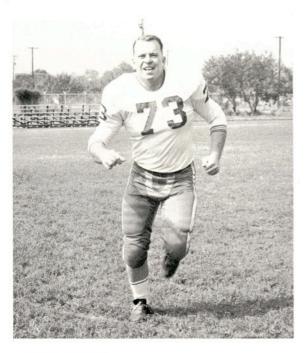

## A&I Fails in Final Fling

Sid Blanks fakes and cuts to avoid being tackled by the last man in his road.

CALVIN HAYES
Belton
Three Letters

JOE HOWARD Fort Worth Three Letters

SID BLANKS Del Rio Four Letters

TED UNBEHAGEN Galveston Four Letters

JOHN HERRERA Corpus Christi Three Letters

GERALD PARGMANN Runge Two Letters

FRANK BAIN Devine One Letter

WILBUR McDONALD Ingleside One Letter

KEN PERKINS West Columbia One Letter