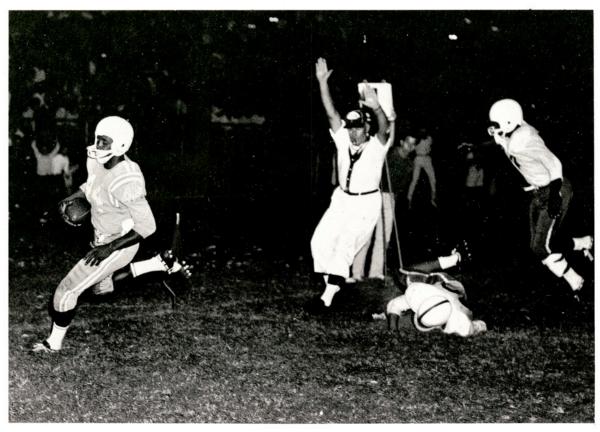

Ronnie Hunt is the man who keeps the Hoggie players on the field in spite of their injuries. Ronnie was appointed athletic trainer for the college in the fall.

This hard-rushing Hoggie back is finally halted by a horde of Tigers.

### Hoggies Trounce Tigers in Season Opener

Leading Jav pass receiver Sid Blanks snares this pass in the first game of the season.

#### TRINITY

The Javelines opened the 1963 season in fine style by bludgeoning the Trinity Tigers 27-0. A capacity crowd watched as the Javelinas wheeled and dealed, romped and stomped making the San Antonions look like paper mache Bengals.

Bear Brown pierced the Trinity defense for the first six points of the season. Blanks then scored twice with Unbehagen receiving in the end zone for one conversion. With one minute remaining, Mike Ellis took a pass in the end zone from Randy Johnson, and Mario Meno converted to round out the scoring.

Bear Brown scampers past fallen Tarpons into the end zone to roll up the score for A&I.

#### Tarpons Fall 'neath Javelina Onslaught

Mike Ellis, Hoggie halfback, clutches the ball fiercely as he is determined to score.