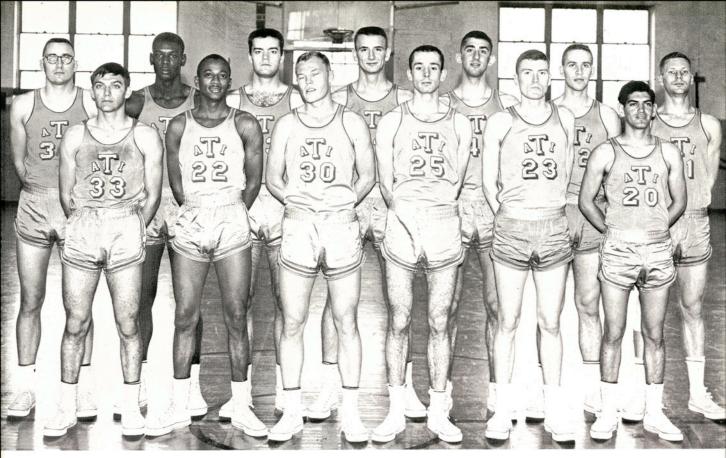

First Row: Randy Johnson, Bobby Pyssen, Calvin Hayes, Armando Nino, Larry Sanders. Second Row: Louis Landry, Ken Perkins, Bruce Austin, Allen Grones, Frank Kelly. Third Row: Bruce Engram, Dave Gilbert, Richard King, George Gomez, Danny McQuay. Fourth Row: Danny Chavira, Wesley Robinson, Larry Parrott, Mike O'Leary, Mike Ellis.

#### 1963 Javelinas