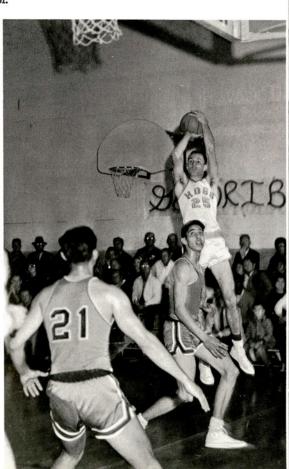

### Hoggies Trounce Tigers in Season Opener

Leading Jav pass receiver Sid Blanks snares this pass in the first game of the season.

#### TRINITY

The Javelines opened the 1963 season in fine style by bludgeoning the Trinity Tigers 27-0. A capacity crowd watched as the Javelinas wheeled and dealed, romped and stomped making the San Antonions look like paper mache Bengals.

Bear Brown pierced the Trinity defense for the first six points of the season. Blanks then scored twice with Unbehagen receiving in the end zone for one conversion. With one minute remaining, Mike Ellis took a pass in the end zone from Randy Johnson, and Mario Meno converted to round out the scoring.