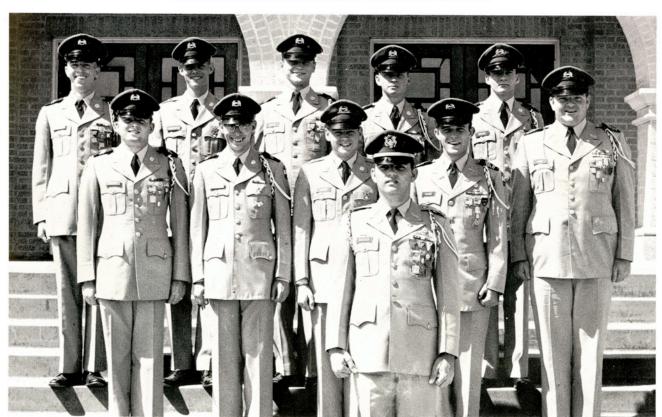

KENNETH ZIMMER

Physics: Newman Club; Physics Club

**Front:** Cadet Colonel Melvin Bohannon. **Rear:** Lieutenant Colonel Darrell Whitlock, Cadet Captain Thomas Pesek, Cadet Captain Pete Zanca, Cadet Captain Kenneth Fiedler, Cadet Major David Glazener, Cadet Captain I. V. Spears, Cadet Sergeant Major John Howe.

### Staff

Battalion Commander Cadet Colonel Melvin Bohannon R.O.A. president, Cadet Major Glazener, and Cadet Lady Vicki Vandermeer touch up the R.O.A. Homecoming Sign.