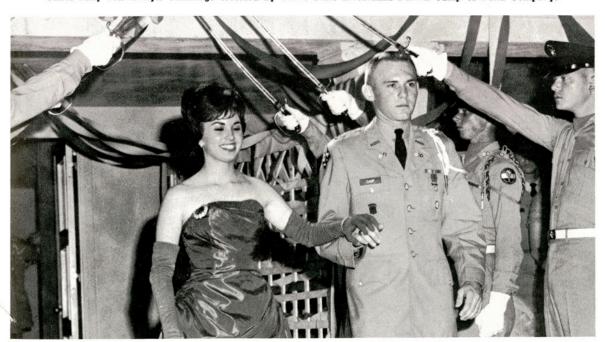

King's Rifles saber detail prepares to form an arch for the Cadet Ladies and their escorts.

ROTC Cadets and guests pause after one of the many good dance numbers.

**ACTIVITIES** 

Lady Sharon Hill, escorted by Phil Jackson, wore a gown of poppy glow peau-de-soie, and the empire waist and bodice were covered with gold bugle beads. The gown was topped with a square neckline and tiny shoulder straps and oyster-shade gloves completed her attire.

#### LADY SHARON Infinity

Lady Sharon depicted her realm with a solo and dance number. Irma Montemayor sang and George Montemayor, Leslie Sklorenko, and Karen McMillan were the dancers.

Lady Mary Loyce presented light rays through a dance entitled "Heat Wave." Margot Ortegon, Suzanne Holmes, Lillie Garcia, Carolyn Gossett, Karen McMillan, and Becky Goodwin danced.

### LADY MARY JOYCE Light Rays

Escorted by Farron Camp, Lady Mary Joyce Beck, wore a gown of deep violet satin. Lace-framed, inverted pleats in the front and back of the A-line skirt were set off by a round neckline and bell sleeves. White lace gloves complemented the picture.