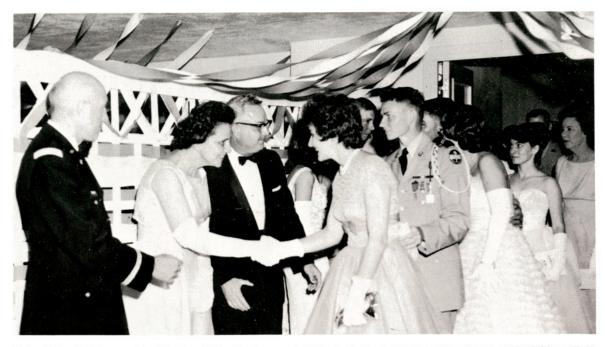

# HONORARY CADET COLONEL JEN EVELYN GUTHRIDGE

Cadet Colonel Bohannon, President and Mrs. Jernigan, and Colonel Dunloy head the receiving line at the Military Ball.

Retired General Harris and other guests of the ROTC enjoy the Military Ball.

MASTER OF CEREMONIES Kemper Stewart

The Lantana committee, H. F. Warns, Dr. William Hall, Mr. James Hobbs, and George Montemayor review pictures of the dancers for the coronation.

Queen Regent Wanda Waddell Lehman crowns the new queen, Madis Smith, in the 35th Annual Lantana celebration.