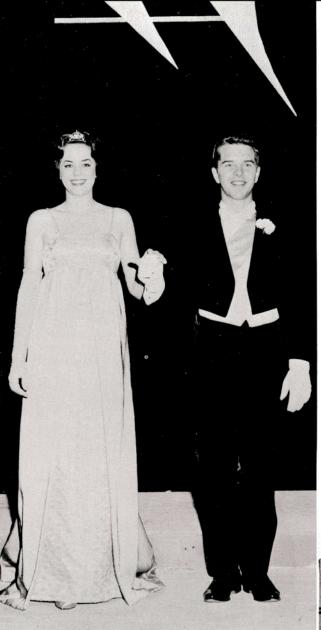

#### LADY SHARLOT Motion Through Music

Lady Sharlot Shelton, escorted by Monte Rouquette, wore a red satin gown with a square neckline and a high waistline framed by panels of red lace. The lace held sequins outlining its floral design, and her gloves were of red satin and lace.

#### LADY VICKI Timelessness

Escorted by Gerald Jurica, Lady Vicki Vandermeer wore a strapless sheath gown of burnt orange brocade. A floor-length drape of coca chiffon fell from the shoulder, and white leather gloves finished the effect.