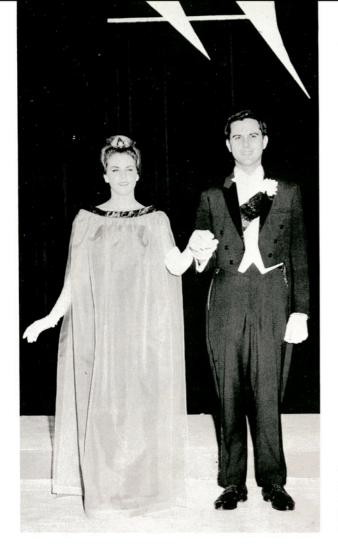

### LADY MARY JOYCE Light Rays

Escorted by Farron Camp, Lady Mary Joyce Beck, wore a gown of deep violet satin. Lace-framed, inverted pleats in the front and back of the A-line skirt were set off by a round neckline and bell sleeves. White lace gloves complemented the picture.

# QUEEN MADIS SMITH

Madis Smith, a senior elementary education major from Sabinal, was sponsored by the A&I Future Farmers of America. Her activities at A&I include belonging to AWS, SEA, Beta Gamma Sorority and the Inter-Sorority Council. Madis is also FFA sweetheart.