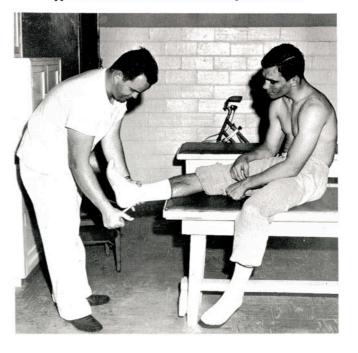

Ronnie Hunt is the man who keeps the Hoggie players on the field in spite of their injuries. Ronnie was appointed athletic trainer for the college in the fall.

This hard-rushing Hoggie back is finally halted by a horde of Tigers.