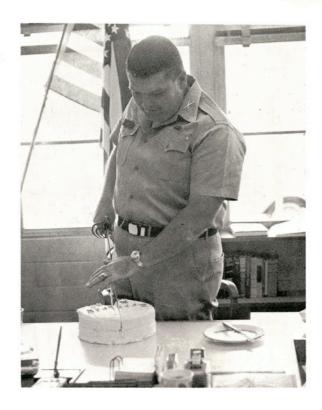

### Band Company

Jen Evelyn Guthridge, chosen by the ROTC Band for its Sweetheart.

Captain Donald Lee cuts his Cadre-presented cake before leaving for Germany.