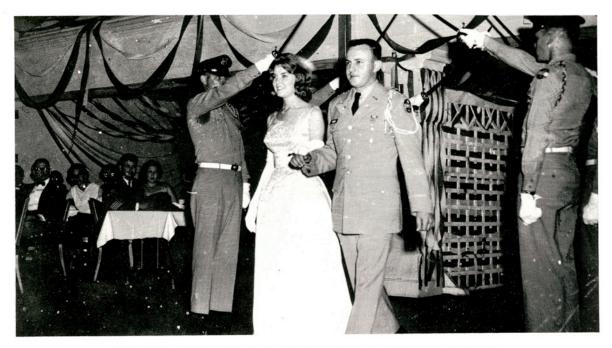

# HONORARY CADET COLONEL JEN EVELYN GUTHRIDGE

Cadet Colonel Bohannon, President and Mrs. Jernigan, and Colonel Dunloy head the receiving line at the Military Ball.

Retired General Harris and other guests of the ROTC enjoy the Military Ball.

King's Rifles saber detail prepares to form an arch for the Cadet Ladies and their escorts.

ROTC Cadets and guests pause after one of the many good dance numbers.

**ACTIVITIES** 

Lady Sharon Hill, escorted by Phil Jackson, wore a gown of poppy glow peau-de-soie, and the empire waist and bodice were covered with gold bugle beads. The gown was topped with a square neckline and tiny shoulder straps and oyster-shade gloves completed her attire.

MASTER OF CEREMONIES Kemper Stewart

The Lantana committee, H. F. Warns, Dr. William Hall, Mr. James Hobbs, and George Montemayor review pictures of the dancers for the coronation.

Queen Regent Wanda Waddell Lehman crowns the new queen, Madis Smith, in the 35th Annual Lantana celebration.